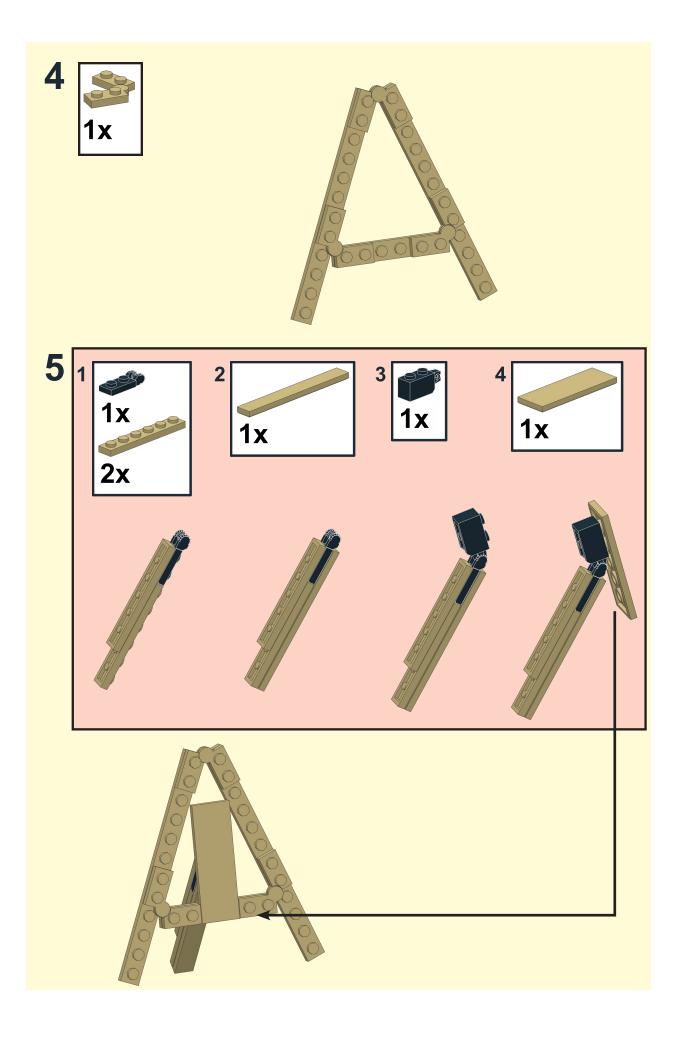

For the paint supplies, you can customize your paint colors and canvas with whatever you want using new 3x3 circle tiles. Also see if you can find the well-placed banana used in the paintbrush.

Lastly, the easel and canvas can be used for many different things. Need a MOC card holder at a LEGO convention? Use the mini easel! Want to create your own 8x8 masterpiece? Go for it! Oh, and those older red butterflies can be substituted with the newer yellow ones too (80674).

#### Easel