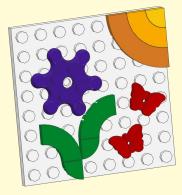

For the paint supplies, you can customize your paint colors and canvas with whatever you want using new 3x3 circle tiles. Also see if you can find the well-placed banana used in the paintbrush.

Lastly, the easel and canvas can be used for many different things. Need a MOC card holder at a LEGO convention? Use the mini easel! Want to create your own 8x8 masterpiece? Go for it! Oh, and those older red butterflies can be substituted with the newer yellow ones too (80674).