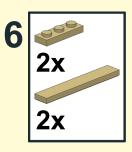

For the paint supplies, you can customize your paint colors and canvas with whatever you want using new 3x3 circle tiles. Also see if you can find the well-placed banana used in the paintbrush.

Lastly, the easel and canvas can be used for many different things. Need a MOC card holder at a LEGO convention? Use the mini easel! Want to create your own 8x8 masterpiece? Go for it! Oh, and those older red butterflies can be substituted with the newer yellow ones too (80674).

#### Easel