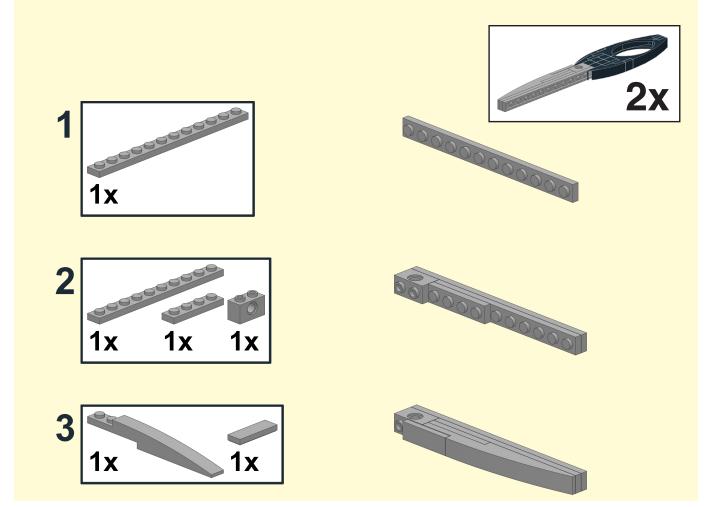

The scissors feature back-to-back mudguards for the shape of the handles using a fun SNOT technique made possible with the new 1x1x2/3 brick with a hole in it. They also pivot like a real pair, though we don't recommend using them to cut any paper.

#### Scissors

3