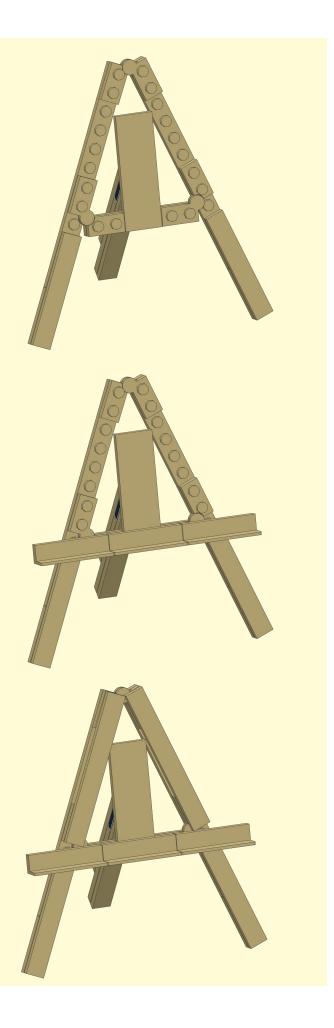

# Arts and Crafts Supplies

Design and Instructions by the BrickNerd Team

It's time to get crafty! For the art theme in this issue, we designed three mini-build of art supplies you'd find at a craft shop including scissors, a paintbrush and some paint, and an easel and canvas.

For the paint supplies, you can customize your paint colors and canvas with whatever you want using new 3x3 circle tiles. Also see if you can find the well-placed banana used in the paintbrush.

Lastly, the easel and canvas can be used for many different things. Need a MOC card holder at a LEGO convention? Use the mini easel! Want to create your own 8x8 masterpiece? Go for it! Oh, and those older red butterflies can be substituted with the newer yellow ones too (80674).

#### Easel