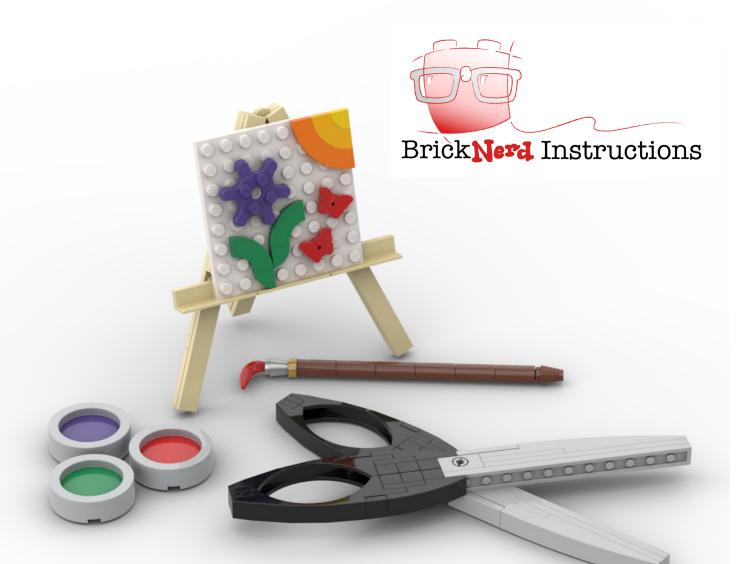

# Arts and Crafts Supplies

Design and Instructions by the BrickNerd Team

It's time to get crafty! For the art theme in this issue, we designed three mini-build of art supplies you'd find at a craft shop including scissors, a paintbrush and some paint, and an easel and canvas.

The scissors feature back-to-back mudguards for the shape of the handles using a fun SNOT technique made possible with the new 1x1x2/3 brick with a hole in it. They also pivot like a real pair, though we don't recommend using them to cut any paper.

For the paint supplies, you can customize your paint colors and canvas with whatever you want using new 3x3 circle tiles. Also see if you can find the well-placed banana used in the paintbrush.

Lastly, the easel and canvas can be used for many different things. Need a MOC card holder at a LEGO convention? Use the mini easel! Want to create your own 8x8 masterpiece? Go for it! Oh, and those older red butterflies can be substituted with the newer yellow ones too (80674).

This was a fun collection to design. We hope you enjoy building them just as much as you like to get artistic with the brick!

**Parts List** (Parts can be ordered through Bricklink.com by searching by part number and color)