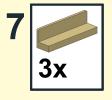

For the paint supplies, you can customize your paint colors and canvas with whatever you want using new 3x3 circle tiles. Also see if you can find the well-placed banana used in the paintbrush.

Lastly, the easel and canvas can be used for many different things. Need a MOC card holder at a LEGO convention? Use the mini easel! Want to create your own 8x8 masterpiece? Go for it! Oh, and those older red butterflies can be substituted with the newer yellow ones too (80674).

#### Easel