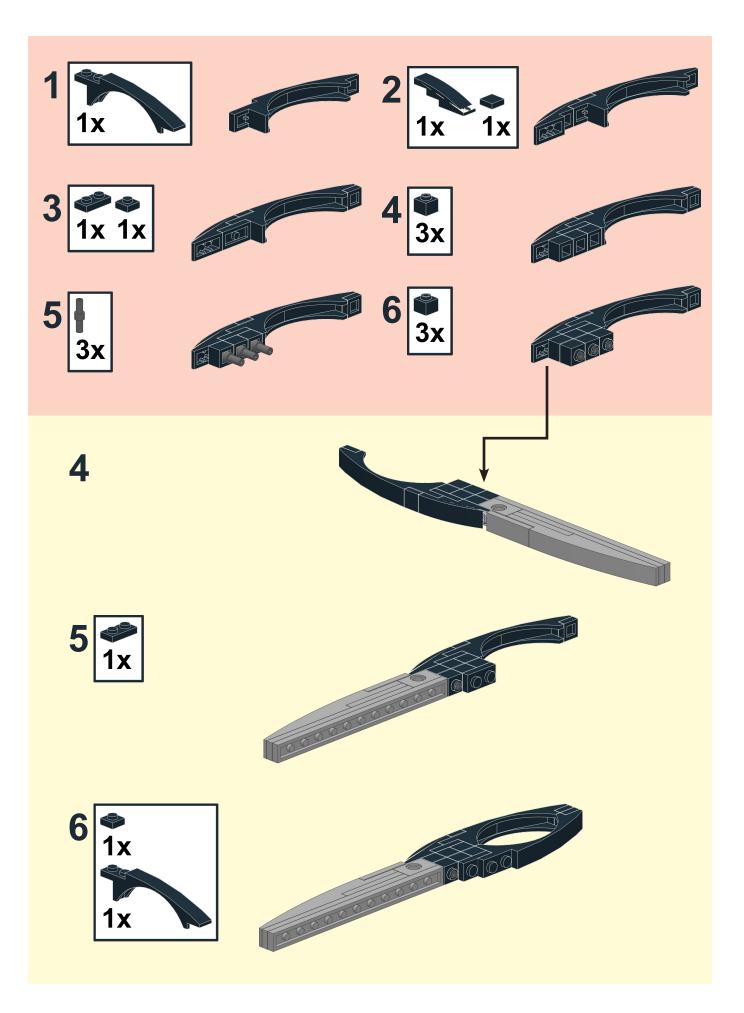

The scissors feature back-to-back mudguards for the shape of the handles using a fun SNOT technique made possible with the new 1x1x2/3 brick with a hole in it. They also pivot like a real pair, though we don't recommend using them to cut any paper.

#### Scissors

3