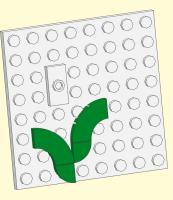

The scissors feature back-to-back mudguards for the shape of the handles using a fun SNOT technique made possible with the new 1x1x2/3 brick with a hole in it. They also pivot like a real pair, though we don't recommend using them to cut any paper.