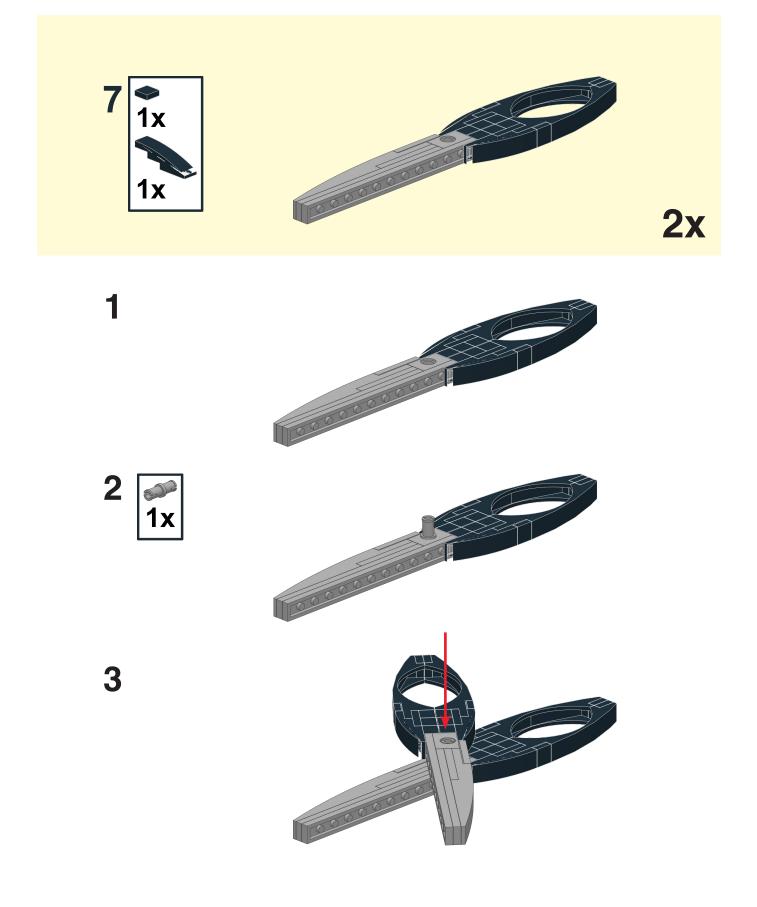

The scissors feature back-to-back mudguards for the shape of the handles using a fun SNOT technique made possible with the new 1x1x2/3 brick with a hole in it. They also pivot like a real pair, though we don't recommend using them to cut any paper.

#### Scissors

3