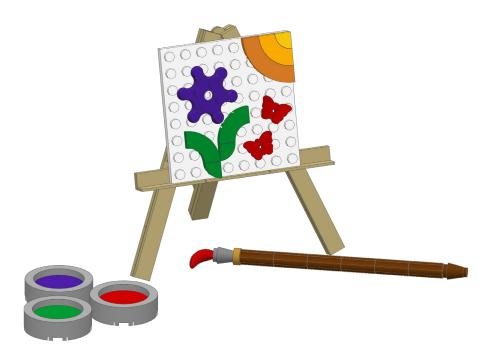

# Arts and Crafts Supplies

Design and Instructions by the BrickNerd Team

It's time to get crafty! For the art theme in this issue, we designed three mini-build of art supplies you'd find at a craft shop including scissors, a paintbrush and some paint, and an easel and canvas.

For the paint supplies, you can customize your paint colors and canvas with whatever you want using new 3x3 circle tiles. Also see if you can find the well-placed banana used in the paintbrush.

Lastly, the easel and canvas can be used for many different things. Need a MOC card holder at a LEGO convention? Use the mini easel! Want to create your own 8x8 masterpiece? Go for it! Oh, and those older red butterflies can be substituted with the newer yellow ones too (80674).