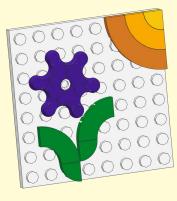

For the paint supplies, you can customize your paint colors and canvas with whatever you want using new 3x3 circle tiles. Also see if you can find the well-placed banana used in the paintbrush.

Lastly, the easel and canvas can be used for many different things. Need a MOC card holder at a LEGO convention? Use the mini easel! Want to create your own 8x8 masterpiece? Go for it! Oh, and those older red butterflies can be substituted with the newer yellow ones too (80674).