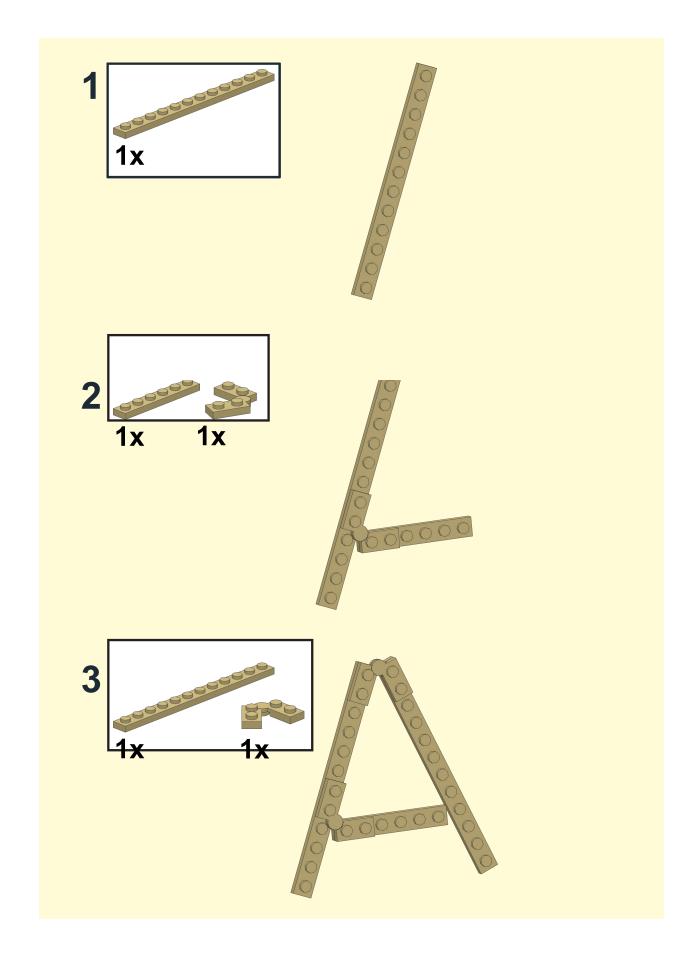

For the paint supplies, you can customize your paint colors and canvas with whatever you want using new 3x3 circle tiles. Also see if you can find the well-placed banana used in the paintbrush.

Lastly, the easel and canvas can be used for many different things. Need a MOC card holder at a LEGO convention? Use the mini easel! Want to create your own 8x8 masterpiece? Go for it! Oh, and those older red butterflies can be substituted with the newer yellow ones too (80674).

#### Easel