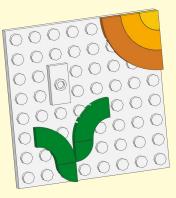

For the paint supplies, you can customize your paint colors and canvas with whatever you want using new 3x3 circle tiles. Also see if you can find the well-placed banana used in the paintbrush.

Lastly, the easel and canvas can be used for many different things. Need a MOC card holder at a LEGO convention? Use the mini easel! Want to create your own 8x8 masterpiece? Go for it! Oh, and those older red butterflies can be substituted with the newer yellow ones too (80674).