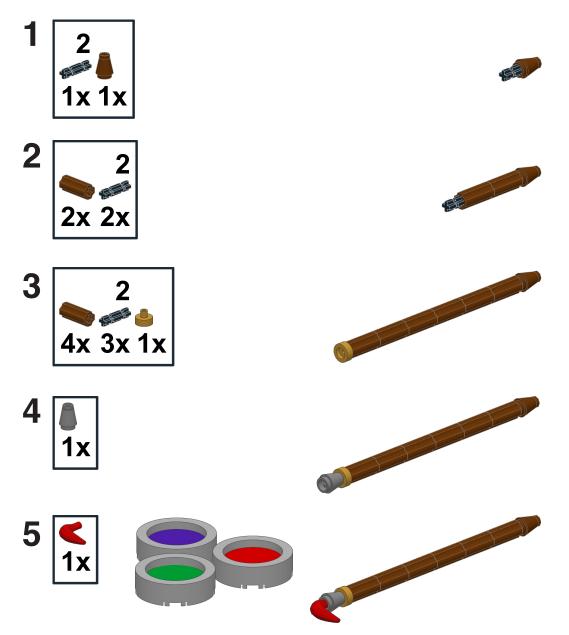

For the paint supplies, you can customize your paint colors and canvas with whatever you want using new 3x3 circle tiles. Also see if you can find the well-placed banana used in the paintbrush.

Lastly, the easel and canvas can be used for many different things. Need a MOC card holder at a LEGO convention? Use the mini easel! Want to create your own 8x8 masterpiece? Go for it! Oh, and those older red butterflies can be substituted with the newer yellow ones too (80674).

### Brush