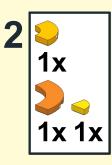

# Arts and Crafts Supplies

Design and Instructions by the BrickNerd Team

It's time to get crafty! For the art theme in this issue, we designed three mini-build of art supplies you'd find at a craft shop including scissors, a paintbrush and some paint, and an easel and canvas.

For the paint supplies, you can customize your paint colors and canvas with whatever you want using new 3x3 circle tiles. Also see if you can find the well-placed banana used in the paintbrush.

Lastly, the easel and canvas can be used for many different things. Need a MOC card holder at a LEGO convention? Use the mini easel! Want to create your own 8x8 masterpiece? Go for it! Oh, and those older red butterflies can be substituted with the newer yellow ones too (80674).

#### Easel