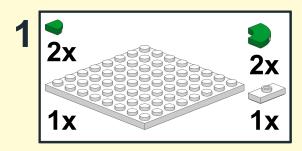

# Arts and Crafts Supplies

Design and Instructions by the BrickNerd Team

It's time to get crafty! For the art theme in this issue, we designed three mini-build of art supplies you'd find at a craft shop including scissors, a paintbrush and some paint, and an easel and canvas.

For the paint supplies, you can customize your paint colors and canvas with whatever you want using new 3x3 circle tiles. Also see if you can find the well-placed banana used in the paintbrush.

Lastly, the easel and canvas can be used for many different things. Need a MOC card holder at a LEGO convention? Use the mini easel! Want to create your own 8x8 masterpiece? Go for it! Oh, and those older red butterflies can be substituted with the newer yellow ones too (80674).

#### Easel