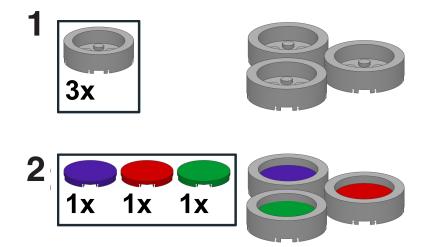

For the paint supplies, you can customize your paint colors and canvas with whatever you want using new 3x3 circle tiles. Also see if you can find the well-placed banana used in the paintbrush.

Lastly, the easel and canvas can be used for many different things. Need a MOC card holder at a LEGO convention? Use the mini easel! Want to create your own 8x8 masterpiece? Go for it! Oh, and those older red butterflies can be substituted with the newer yellow ones too (80674).

## Paint