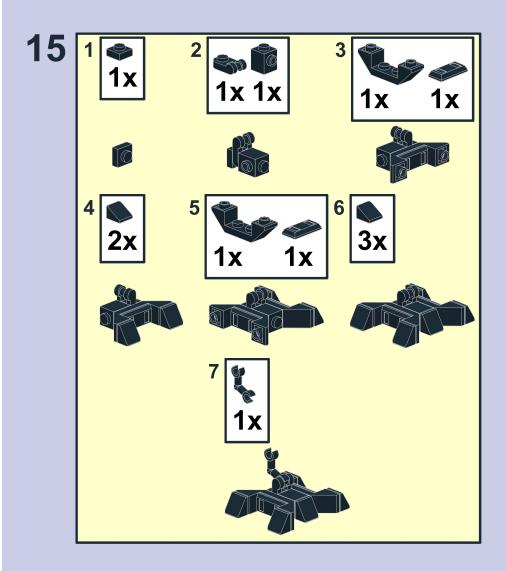

I packed the speeder with as much detail as I could in a small space, utilizing every stud and only 47 pieces (including the stand. One of my favorite parts of the build is using two 3679 turntable plates to create the iconic spinner front resembling a wheel.

## **Spinner Speeder Parts List**

(Parts can be ordered through Bricklink.com by searching by part number and color)

| Qty | Part       | Color             | Description                                                  |
|-----|------------|-------------------|--------------------------------------------------------------|
| 1   | 3024.dat   | Black             | Plate 1 x 1                                                  |
| 1   | 26047.dat  | Black             | Plate 1 x 1 Round with Horizontal<br>Handle on Side          |
| 2   | 32802.dat  | Black             | Slope Brick 45 4 x 1 Double<br>Inverted with Open Centre     |
| 1   | 47905.dat  | Black             | Brick 1 x 1 with Studs<br>on Two Opposite Sides              |
| 5   | 54200.dat  | Black             | Slope Brick 31 1 x 1 x 0.667                                 |
| 1   | 93609.dat  | Black             | Arm Skeleton with Horizontal Clip<br>Bent 56.31              |
| 2   | 96910.dat  | Black             | Tile 1 x 2 Chamfered<br>with 2 Top Indentations              |
| 1   | 3069b.dat  | Trans-Black       | Tile 1 x 2 with Groove                                       |
| 1   | 96910.dat  | Reddish Brown     | Tile 1 x 2 Chamfered<br>with 2 Top Indentations              |
| 1   | 3024.dat   | Trans-Red         | Plate 1 x 1                                                  |
| 4   | 3023.dat   | Lt Bluish Grey    | Plate 1 x 2                                                  |
| 2   | 3069b.dat  | Lt Bluish Grey    | Tile 1 x 2 with Groove                                       |
| 1   | 3070b.dat  | Lt Bluish Grey    | Tile 1 x 1 with Groove                                       |
| 2   | 3679.dat   | Lt Bluish Grey    | Turntable 2 x 2 Plate Top                                    |
| 2   | 4733.dat   | Lt Bluish Grey    | Brick 1 x 1 with Studs<br>on Four Sides                      |
| 3   | 11477.dat  | Lt Bluish Grey    | Slope Brick Curved 2 x 1                                     |
| 1   | 15068.dat  | Lt Bluish Grey    | Slope Brick Curved 2 x 2 x 0.667                             |
| 1   | 15712.dat  | Lt Bluish Grey    | Tile 1 x 1 with Clip (Thick C-Clip)                          |
| 6   | 25269.dat  | Lt Bluish Grey    | Tile 1 x 1 Corner Round                                      |
| 2   | 26047.dat  | Lt Bluish Grey    | Plate 1 x 1 Round with Horizontal<br>Handle on Side          |
| 1   | 30031.dat  | Lt Bluish Grey    | Minifig Handlebars                                           |
| 1   | 35480.dat  | Lt Bluish Grey    | Plate 1 x 2 with Round Ends<br>and 2 Open Studs              |
| 2   | 35787.dat  | Lt Bluish Grey    | Tile 2 x 2 Triangular                                        |
| 1   | 48729b.dat | Lt Bluish Grey    | Bar 1.5L with Clip with Truncated<br>Sides and Hole in Shaft |
| 1   | 61409.dat  | Lt Bluish Grey    | Slope Brick 18 2 x 1 x 0.667<br>Grille                       |
| 1   | 92946.dat  | Light Bluish Grey | Slope Plate 45.73 2 x 1                                      |
|     |            |                   |                                                              |