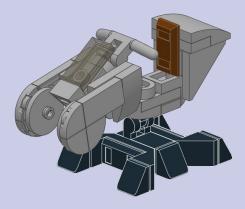

I packed the speeder with as much detail as I could in a small space, utilizing every stud and only 47 pieces (including the stand. One of my favorite parts of the build is using two 3679 turntable plates to create the iconic spinner front resembling a wheel.

Finally, remember to customize your minifigure to match your bike! I chose a minifigure parts with a cyberpunk vibe and goggles, imagining him to be speeding throughout the city to make a delivery in Sector 2, then stop in the Old City for a nefarious meeting, then back home for a sushi dinner.

This speeder bike was so much fun to design, and I hope you'll enjoy building this model to bring a little part of New Hashima home with you.