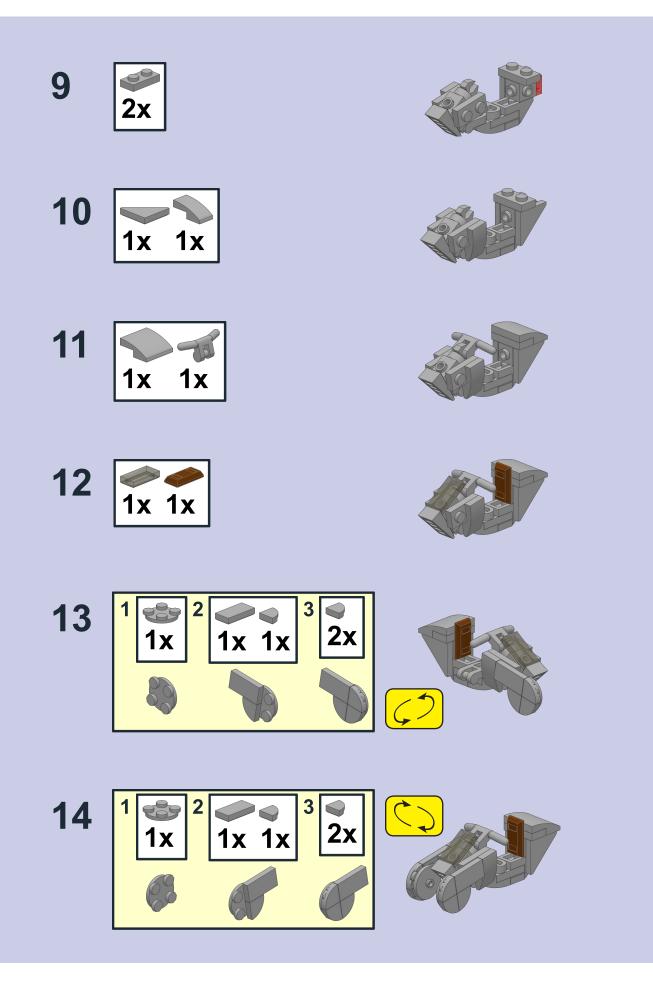

I packed the speeder with as much detail as I could in a small space, utilizing every stud and only 47 pieces (including the stand. One of my favorite parts of the build is using two 3679 turntable plates to create the iconic spinner front resembling a wheel.

## **Spinner Speeder Parts List**

(Parts can be ordered through Bricklink.com by searching by part number and color)

| Qty | Part       | Color             | Description                                                  |
|-----|------------|-------------------|--------------------------------------------------------------|
| 1   | 3024.dat   | Black             | Plate 1 x 1                                                  |
| 1   | 26047.dat  | Black             | Plate 1 x 1 Round with Horizontal<br>Handle on Side          |
| 2   | 32802.dat  | Black             | Slope Brick 45 4 x 1 Double<br>Inverted with Open Centre     |
| 1   | 47905.dat  | Black             | Brick 1 x 1 with Studs<br>on Two Opposite Sides              |
| 5   | 54200.dat  | Black             | Slope Brick 31 1 x 1 x 0.667                                 |
| 1   | 93609.dat  | Black             | Arm Skeleton with Horizontal Clip<br>Bent 56.31              |
| 2   | 96910.dat  | Black             | Tile 1 x 2 Chamfered<br>with 2 Top Indentations              |
| 1   | 3069b.dat  | Trans-Black       | Tile 1 x 2 with Groove                                       |
| 1   | 96910.dat  | Reddish Brown     | Tile 1 x 2 Chamfered<br>with 2 Top Indentations              |
| 1   | 3024.dat   | Trans-Red         | Plate 1 x 1                                                  |
| 4   | 3023.dat   | Lt Bluish Grey    | Plate 1 x 2                                                  |
| 2   | 3069b.dat  | Lt Bluish Grey    | Tile 1 x 2 with Groove                                       |
| 1   | 3070b.dat  | Lt Bluish Grey    | Tile 1 x 1 with Groove                                       |
| 2   | 3679.dat   | Lt Bluish Grey    | Turntable 2 x 2 Plate Top                                    |
| 2   | 4733.dat   | Lt Bluish Grey    | Brick 1 x 1 with Studs<br>on Four Sides                      |
| 3   | 11477.dat  | Lt Bluish Grey    | Slope Brick Curved 2 x 1                                     |
| 1   | 15068.dat  | Lt Bluish Grey    | Slope Brick Curved 2 x 2 x 0.667                             |
| 1   | 15712.dat  | Lt Bluish Grey    | Tile 1 x 1 with Clip (Thick C-Clip)                          |
| 6   | 25269.dat  | Lt Bluish Grey    | Tile 1 x 1 Corner Round                                      |
| 2   | 26047.dat  | Lt Bluish Grey    | Plate 1 x 1 Round with Horizontal<br>Handle on Side          |
| 1   | 30031.dat  | Lt Bluish Grey    | Minifig Handlebars                                           |
| 1   | 35480.dat  | Lt Bluish Grey    | Plate 1 x 2 with Round Ends<br>and 2 Open Studs              |
| 2   | 35787.dat  | Lt Bluish Grey    | Tile 2 x 2 Triangular                                        |
| 1   | 48729b.dat | Lt Bluish Grey    | Bar 1.5L with Clip with Truncated<br>Sides and Hole in Shaft |
| 1   | 61409.dat  | Lt Bluish Grey    | Slope Brick 18 2 x 1 x 0.667<br>Grille                       |
| 1   | 92946.dat  | Light Bluish Grey | Slope Plate 45.73 2 x 1                                      |
|     |            |                   |                                                              |