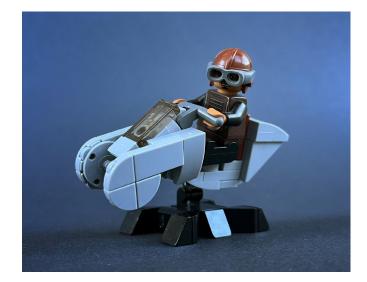

## New Hashima Spinner Speeder

Design by Jordan Jivkov

For the New Hashima collab, I wasn't able to participate and send any LEGO builds physically, so I wanted to create a design for something small that anyone could build and populate in their cubes to add life to the vibrant cyberpunk city. That's when I came up with the spinner speeder idea: a bike template that could be changed into whatever color was needed.

Finally, remember to customize your minifigure to match your bike! I chose a minifigure parts with a cyberpunk vibe and goggles, imagining him to be speeding throughout the city to make a delivery in Sector 2, then stop in the Old City for a nefarious meeting, then back home for a sushi dinner.

This speeder bike was so much fun to design, and I hope you'll enjoy building this model to bring a little part of New Hashima home with you.