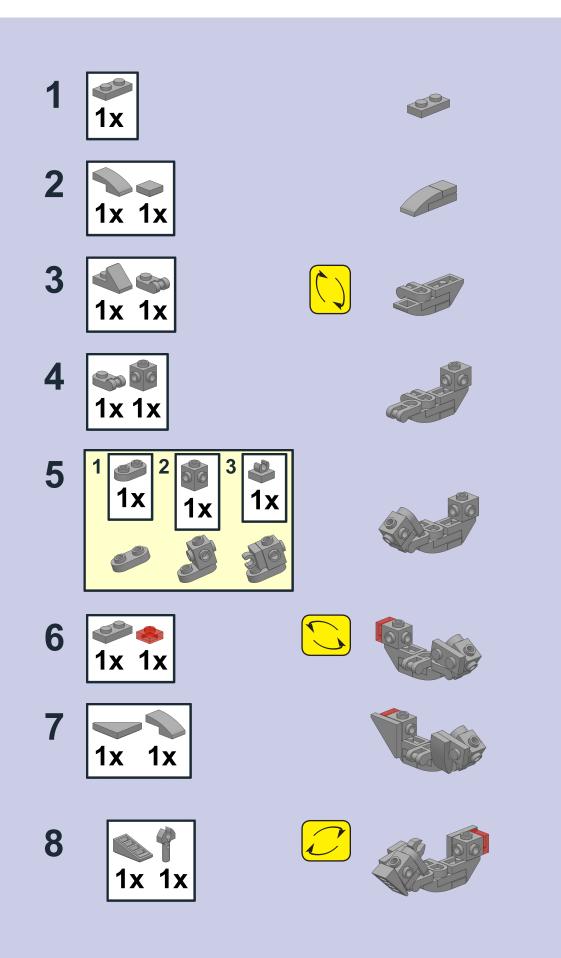

I packed the speeder with as much detail as I could in a small space, utilizing every stud and only 47 pieces (including the stand. One of my favorite parts of the build is using two 3679 turntable plates to create the iconic spinner front resembling a wheel.

## **Spinner Speeder Parts List**

(Parts can be ordered through Bricklink.com by searching by part number and color)

| Qty | Part       | Color             | Description                                                  |
|-----|------------|-------------------|--------------------------------------------------------------|
| 1   | 3024.dat   | Black             | Plate 1 x 1                                                  |
| 1   | 26047.dat  | Black             | Plate 1 x 1 Round with Horizontal<br>Handle on Side          |
| 2   | 32802.dat  | Black             | Slope Brick 45 4 x 1 Double<br>Inverted with Open Centre     |
| 1   | 47905.dat  | Black             | Brick 1 x 1 with Studs<br>on Two Opposite Sides              |
| 5   | 54200.dat  | Black             | Slope Brick 31 1 x 1 x 0.667                                 |
| 1   | 93609.dat  | Black             | Arm Skeleton with Horizontal Clip<br>Bent 56.31              |
| 2   | 96910.dat  | Black             | Tile 1 x 2 Chamfered<br>with 2 Top Indentations              |
| 1   | 3069b.dat  | Trans-Black       | Tile 1 x 2 with Groove                                       |
| 1   | 96910.dat  | Reddish Brown     | Tile 1 x 2 Chamfered<br>with 2 Top Indentations              |
| 1   | 3024.dat   | Trans-Red         | Plate 1 x 1                                                  |
| 4   | 3023.dat   | Lt Bluish Grey    | Plate 1 x 2                                                  |
| 2   | 3069b.dat  | Lt Bluish Grey    | Tile 1 x 2 with Groove                                       |
| 1   | 3070b.dat  | Lt Bluish Grey    | Tile 1 x 1 with Groove                                       |
| 2   | 3679.dat   | Lt Bluish Grey    | Turntable 2 x 2 Plate Top                                    |
| 2   | 4733.dat   | Lt Bluish Grey    | Brick 1 x 1 with Studs<br>on Four Sides                      |
| 3   | 11477.dat  | Lt Bluish Grey    | Slope Brick Curved 2 x 1                                     |
| 1   | 15068.dat  | Lt Bluish Grey    | Slope Brick Curved 2 x 2 x 0.667                             |
| 1   | 15712.dat  | Lt Bluish Grey    | Tile 1 x 1 with Clip (Thick C-Clip)                          |
| 6   | 25269.dat  | Lt Bluish Grey    | Tile 1 x 1 Corner Round                                      |
| 2   | 26047.dat  | Lt Bluish Grey    | Plate 1 x 1 Round with Horizontal<br>Handle on Side          |
| 1   | 30031.dat  | Lt Bluish Grey    | Minifig Handlebars                                           |
| 1   | 35480.dat  | Lt Bluish Grey    | Plate 1 x 2 with Round Ends<br>and 2 Open Studs              |
| 2   | 35787.dat  | Lt Bluish Grey    | Tile 2 x 2 Triangular                                        |
| 1   | 48729b.dat | Lt Bluish Grey    | Bar 1.5L with Clip with Truncated<br>Sides and Hole in Shaft |
| 1   | 61409.dat  | Lt Bluish Grey    | Slope Brick 18 2 x 1 x 0.667<br>Grille                       |
| 1   | 92946.dat  | Light Bluish Grey | Slope Plate 45.73 2 x 1                                      |
|     |            |                   |                                                              |