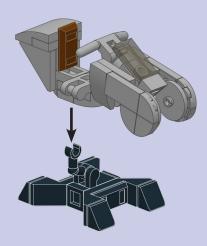

Finally, remember to customize your minifigure to match your bike! I chose a minifigure parts with a cyberpunk vibe and goggles, imagining him to be speeding throughout the city to make a delivery in Sector 2, then stop in the Old City for a nefarious meeting, then back home for a sushi dinner.

This speeder bike was so much fun to design, and I hope you'll enjoy building this model to bring a little part of New Hashima home with you.