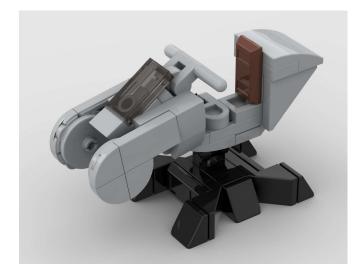

## New Hashima Spinner Speeder

Design by Jordan Jivkov

For the New Hashima collab, I wasn't able to participate and send any LEGO builds physically, so I wanted to create a design for something small that anyone could build and populate in their cubes to add life to the vibrant cyberpunk city. That's when I came up with the spinner speeder idea: a bike template that could be changed into whatever color was needed.

I packed the speeder with as much detail as I could in a small space, utilizing every stud and only 47 pieces (including the stand. One of my favorite parts of the build is using two 3679 turntable plates to create the iconic spinner front resembling a wheel.

This speeder bike was so much fun to design, and I hope you'll enjoy building this model to bring a little part of New Hashima home with you.