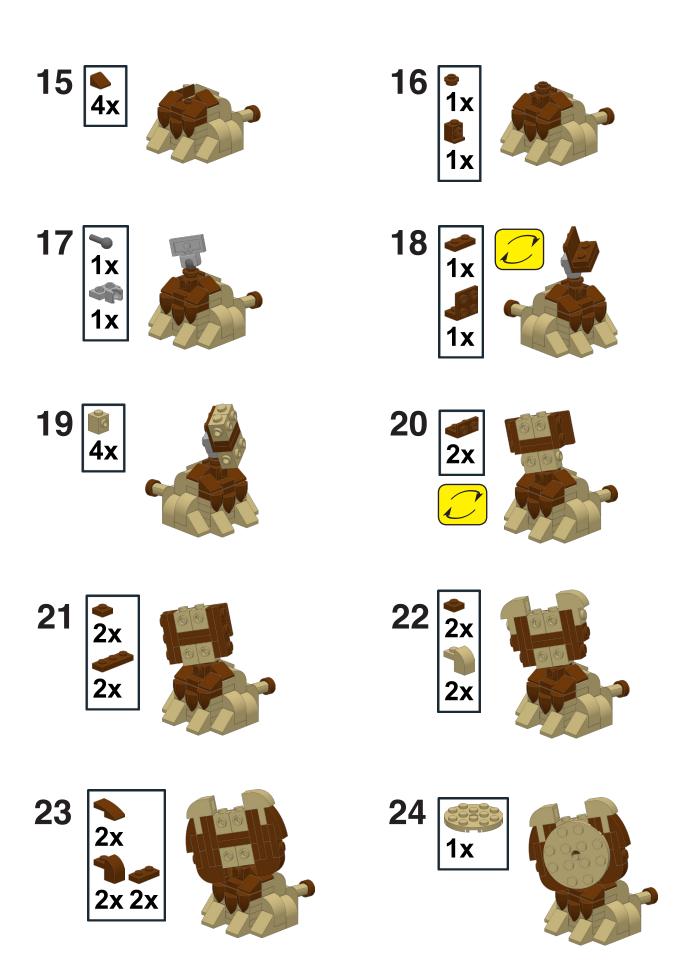

## brickPais

Design and Instructions by Miro Dudas (HumbleBricks.com) from BrickNerd

Let's go on a safari! In honor of the creatures featured in this issue, I designed three iconic animals from Africa: a lion, giraffe and rhinoceros.

That's why I made BrickPals. I wanted to capture these animals in a LEGO form so small so that even a child could hold them in their palm of their hand. I tried to imbue them with as much character as possible so they could be a desk or nightstand buddy.

Their heads can be posed so they can tilt their heads or even look back at you, bringing them that much more to life. This was a fun collection to design – I hope you enjoy building them!