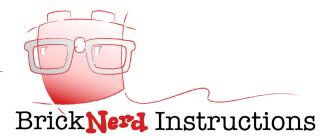

## brickPais

Design and Instructions by Miro Dudas (HumbleBricks.com) from BrickNerd

Let's go on a safari! In honor of the creatures featured in this issue, I designed three iconic animals from Africa: a lion, giraffe and rhinoceros.

That's why I made BrickPals. I wanted to capture these animals in a LEGO form so small so that even a child could hold them in their palm of their hand. I tried to imbue them with as much character as possible so they could be a desk or nightstand buddy.

Their heads can be posed so they can tilt their heads or even look back at you, bringing them that much more to life. This was a fun collection to design – I hope you enjoy building them!