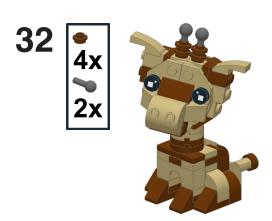

the creatures featured in this issue, I designed three iconic animals from Africa: a lion, giraffe and rhinoceros.

I picked these three animals because I loved watching them at the San Diego Zoo Safari Park, where I took my family for many years. I loved seeing them move so gracefully, yet still embody so much character.

That's why I made BrickPals. I wanted to capture these animals in a LEGO form so small so that even a child could hold them in their palm of their hand. I tried to imbue them with as much character as possible so they could be a desk or nightstand buddy.

Their heads can be posed so they can tilt their heads or even look back at you, bringing them that much more to life. This was a fun collection to design – I hope you enjoy building them!







## Giraffe















## Rhino