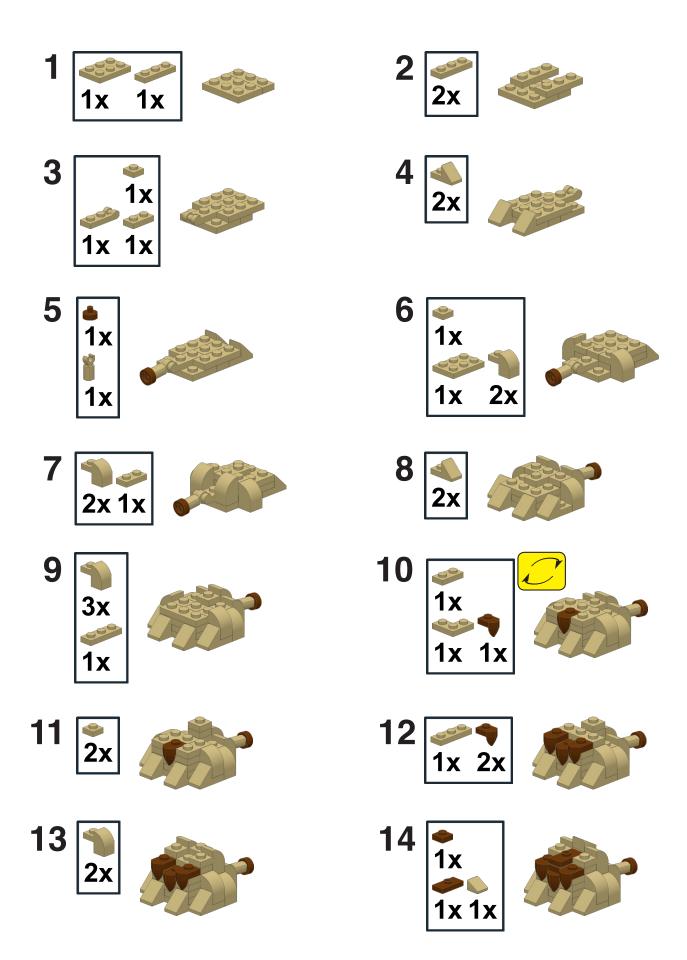

## brickPais

Design and Instructions by Miro Dudas (HumbleBricks.com) from BrickNerd

Let's go on a safari! In honor of the creatures featured in this issue, I designed three iconic animals from Africa: a lion, giraffe and rhinoceros.

That's why I made BrickPals. I wanted to capture these animals in a LEGO form so small so that even a child could hold them in their palm of their hand. I tried to imbue them with as much character as possible so they could be a desk or nightstand buddy.

Their heads can be posed so they can tilt their heads or even look back at you, bringing them that much more to life. This was a fun collection to design – I hope you enjoy building them!