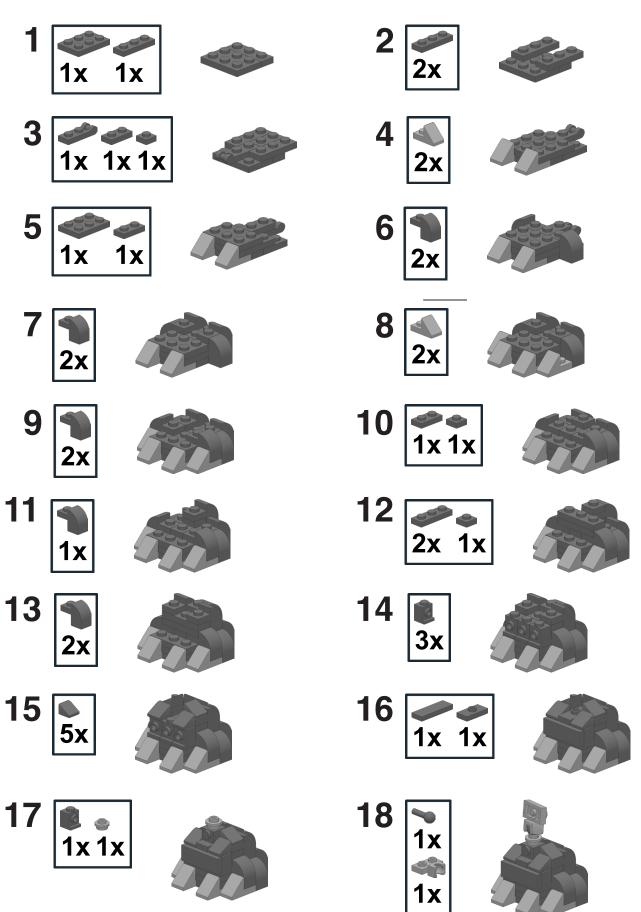

## **Lion Parts List**

(Parts can be ordered through Bricklink.com by searching by part number and color)

| number and color) |     |              |                   |                                                                          |
|-------------------|-----|--------------|-------------------|--------------------------------------------------------------------------|
|                   | Qty | Part         | Color             | Description                                                              |
| -                 | 1   | 6141.dat     | Black             | Plate 1 x 1 Round                                                        |
|                   | 2   | 98138pz1.dat | Black             | Tile 1 x 1 Round with Two<br>White Squares Within Black<br>Round Pattern |
|                   | 1   | 2420.dat     | Tan               | Plate 2 x 2 Corner                                                       |
|                   | 2   | 3021.dat     | Tan               | Plate 2 x 3                                                              |
|                   | 3   | 3023.dat     | Tan               | Plate 1 x 2                                                              |
|                   | 4   | 3024.dat     | Tan               | Plate 1 x 1                                                              |
|                   | 1   | 3176.dat     | Tan               | Plate 3 x 2 with Hole                                                    |
|                   | 5   | 3623.dat     | Tan               | Plate 1 x 3                                                              |
|                   | 1   | 4032b.dat    | Tan               | Plate 2 x 2 Round with Axlehole Type 2                                   |
|                   | 11  | 6091.dat     | Tan               | Brick 2 x 1 x 1 & 1/3 with Curved Top                                    |
|                   | 1   | 11090.dat    | Tan               | Bar Tube with Clip                                                       |
|                   | 1   | 15068.dat    | Tan               | Slope Brick Curved 2 x 2 x 0.667                                         |
|                   | 1   | 15573.dat    | Tan               | Plate 1 x 2 with Groove with 1 Centre Stud, without Understud            |
|                   | 2   | 25269.dat    | Tan               | Tile 1 x 1 Corner Round                                                  |
|                   | 4   | 26604.dat    | Tan               | Brick 1 x 1 with Studs on<br>Two Adjacent Sides                          |
|                   | 1   | 54200.dat    | Tan               | Slope Brick 31 1 x 1 x 0.667                                             |
|                   | 1   | 60474.dat    | Tan               | Plate 4 x 4 Round with Hole and Snapstud                                 |
|                   | 1   | 60478.dat    | Tan               | Plate 1 x 2 with Handle on End                                           |
|                   | 6   | 92946.dat    | Tan               | Slope Plate 45.73 2 x 1                                                  |
|                   | 6   | 3023.dat     | Reddish Brown     | Plate 1 x 2                                                              |
|                   | 5   | 3024.dat     | Reddish Brown     | Plate 1 x 1                                                              |
|                   | 2   | 3623.dat     | Reddish Brown     | Plate 1 x 3                                                              |
|                   | 1   | 3710.dat     | Reddish Brown     | Plate 1 x 4                                                              |
|                   | 1   | 4070.dat     | Reddish Brown     | Brick 1 x 1 with Headlight                                               |
|                   | 2   | 6091.dat     | Reddish Brown     | Brick 2 x 1 x 1 & 1/3<br>with Curved Top                                 |
|                   | 2   | 11477.dat    | Reddish Brown     | Slope Brick Curved 2 x 1                                                 |
|                   | 1   | 15068.dat    | Reddish Brown     | Slope Brick Curved 2 x 2 x 0.667                                         |
|                   | 3   | 15070.dat    | Reddish Brown     | Plate 1 x 1 with Tooth<br>Perpendicular                                  |
|                   | 1   | 15573.dat    | Reddish Brown     | Plate 1 x 2 with Groove with 1 Centre Stud, without Understud            |
|                   | 1   | 20482.dat    | Reddish Brown     | Tile 1 x 1 Round with Pin and Pin Hole                                   |
|                   | 2   | 25269.dat    | Reddish Brown     | Tile 1 x 1 Corner Round                                                  |
|                   | 1   | 32028.dat    | Reddish Brown     | Plate 1 x 2 with Door Rail                                               |
|                   | 6   | 54200.dat    | Reddish Brown     | Slope Brick 31 1 x 1 x 0.667                                             |
|                   | 1   | 85861.dat    | Reddish Brown     | Plate 1 x 1 Round with Open Stud                                         |
|                   | 1   | 93273.dat    | Reddish Brown     | Slope Brick Curved 4 x 1 Double                                          |
|                   | 1   | 99207.dat    | Reddish Brown     | Bracket 1 x 2 - 2 x 2 Up                                                 |
|                   | 2   | 99780.dat    | Reddish Brown     | Bracket 1 x 2 - 1 x 2 Up                                                 |
|                   | 1   | 14704.dat    | Lt Bluish Grey    | Plate 1 x 2 with Socket<br>Joint-8 with Friction Centre                  |
|                   | 1   | 22404 1-4    | D. J. Dl. J. L. C | D - 0 OI 141. D - 11 I - 1 - 4 O                                         |

Dark Bluish Grey Bar 2L with Ball Joint-8

22484.dat