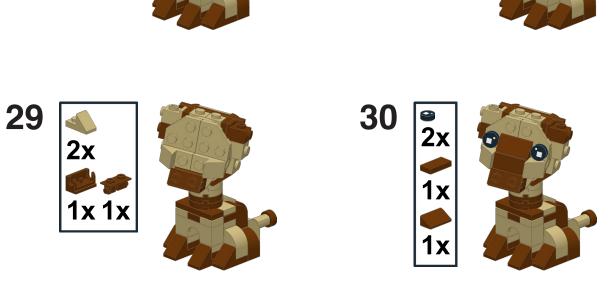

of the creatures featured in this issue, I designed three iconic animals from Africa: a lion, giraffe and rhinoceros.

I picked these three animals because I loved watching them at the San Diego Zoo Safari Park, where I took my family for many years. I loved seeing them move so gracefully, yet still embody so much character.

That's why I made BrickPals. I wanted to capture these animals in a LEGO form so small so that even a child could hold them in their palm of their hand. I tried to imbue them with as much character as possible so they could be a desk or nightstand buddy.

Their heads can be posed so they can tilt their heads or even look back at you, bringing them that much more to life. This was a fun collection to design – I hope you enjoy building them!







## Giraffe















## Rhino