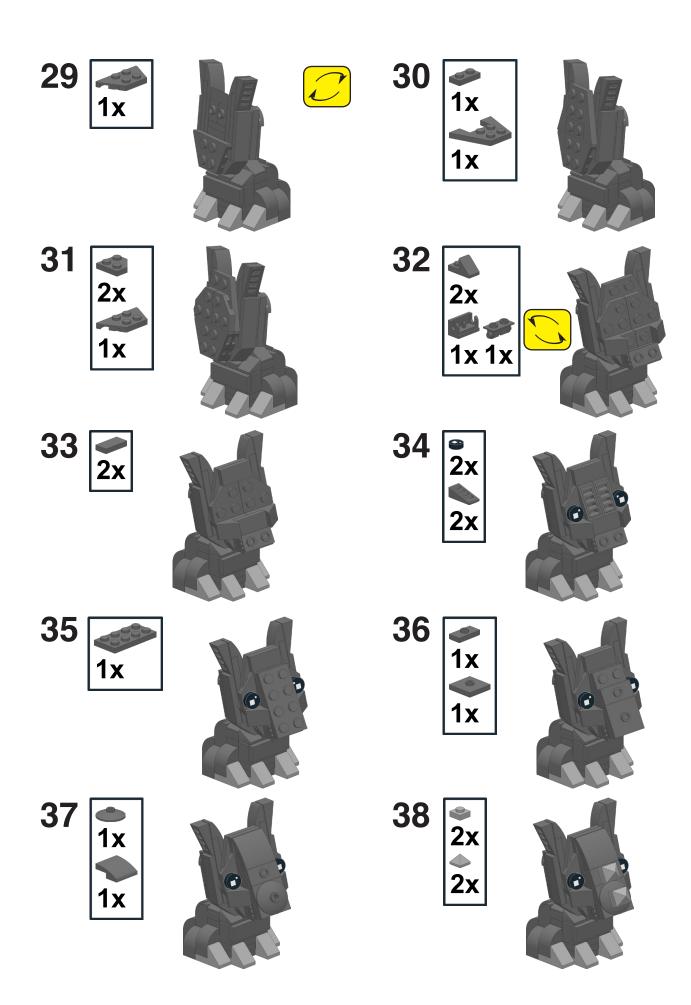

## **Lion Parts List**

(Parts can be ordered through Bricklink.com by searching by part number and color)

| number and color) |     |              |                   |                                                                          |
|-------------------|-----|--------------|-------------------|--------------------------------------------------------------------------|
|                   | Qty | Part         | Color             | Description                                                              |
| -                 | 1   | 6141.dat     | Black             | Plate 1 x 1 Round                                                        |
|                   | 2   | 98138pz1.dat | Black             | Tile 1 x 1 Round with Two<br>White Squares Within Black<br>Round Pattern |
|                   | 1   | 2420.dat     | Tan               | Plate 2 x 2 Corner                                                       |
|                   | 2   | 3021.dat     | Tan               | Plate 2 x 3                                                              |
|                   | 3   | 3023.dat     | Tan               | Plate 1 x 2                                                              |
|                   | 4   | 3024.dat     | Tan               | Plate 1 x 1                                                              |
|                   | 1   | 3176.dat     | Tan               | Plate 3 x 2 with Hole                                                    |
|                   | 5   | 3623.dat     | Tan               | Plate 1 x 3                                                              |
|                   | 1   | 4032b.dat    | Tan               | Plate 2 x 2 Round with Axlehole Type 2                                   |
|                   | 11  | 6091.dat     | Tan               | Brick 2 x 1 x 1 & 1/3 with Curved Top                                    |
|                   | 1   | 11090.dat    | Tan               | Bar Tube with Clip                                                       |
|                   | 1   | 15068.dat    | Tan               | Slope Brick Curved 2 x 2 x 0.667                                         |
|                   | 1   | 15573.dat    | Tan               | Plate 1 x 2 with Groove with 1 Centre Stud, without Understud            |
|                   | 2   | 25269.dat    | Tan               | Tile 1 x 1 Corner Round                                                  |
|                   | 4   | 26604.dat    | Tan               | Brick 1 x 1 with Studs on<br>Two Adjacent Sides                          |
|                   | 1   | 54200.dat    | Tan               | Slope Brick 31 1 x 1 x 0.667                                             |
|                   | 1   | 60474.dat    | Tan               | Plate 4 x 4 Round with Hole and Snapstud                                 |
|                   | 1   | 60478.dat    | Tan               | Plate 1 x 2 with Handle on End                                           |
|                   | 6   | 92946.dat    | Tan               | Slope Plate 45.73 2 x 1                                                  |
|                   | 6   | 3023.dat     | Reddish Brown     | Plate 1 x 2                                                              |
|                   | 5   | 3024.dat     | Reddish Brown     | Plate 1 x 1                                                              |
|                   | 2   | 3623.dat     | Reddish Brown     | Plate 1 x 3                                                              |
|                   | 1   | 3710.dat     | Reddish Brown     | Plate 1 x 4                                                              |
|                   | 1   | 4070.dat     | Reddish Brown     | Brick 1 x 1 with Headlight                                               |
|                   | 2   | 6091.dat     | Reddish Brown     | Brick 2 x 1 x 1 & 1/3<br>with Curved Top                                 |
|                   | 2   | 11477.dat    | Reddish Brown     | Slope Brick Curved 2 x 1                                                 |
|                   | 1   | 15068.dat    | Reddish Brown     | Slope Brick Curved 2 x 2 x 0.667                                         |
|                   | 3   | 15070.dat    | Reddish Brown     | Plate 1 x 1 with Tooth<br>Perpendicular                                  |
|                   | 1   | 15573.dat    | Reddish Brown     | Plate 1 x 2 with Groove with 1 Centre Stud, without Understud            |
|                   | 1   | 20482.dat    | Reddish Brown     | Tile 1 x 1 Round with Pin and Pin Hole                                   |
|                   | 2   | 25269.dat    | Reddish Brown     | Tile 1 x 1 Corner Round                                                  |
|                   | 1   | 32028.dat    | Reddish Brown     | Plate 1 x 2 with Door Rail                                               |
|                   | 6   | 54200.dat    | Reddish Brown     | Slope Brick 31 1 x 1 x 0.667                                             |
|                   | 1   | 85861.dat    | Reddish Brown     | Plate 1 x 1 Round with Open Stud                                         |
|                   | 1   | 93273.dat    | Reddish Brown     | Slope Brick Curved 4 x 1 Double                                          |
|                   | 1   | 99207.dat    | Reddish Brown     | Bracket 1 x 2 - 2 x 2 Up                                                 |
|                   | 2   | 99780.dat    | Reddish Brown     | Bracket 1 x 2 - 1 x 2 Up                                                 |
|                   | 1   | 14704.dat    | Lt Bluish Grey    | Plate 1 x 2 with Socket<br>Joint-8 with Friction Centre                  |
|                   | 1   | 22404 1-4    | D. J. Dl. J. L. C | D - 0 OI 141. D - 11 I - 1 - 4 O                                         |

## brickPais

Design and Instructions by Miro Dudas (HumbleBricks.com) from BrickNerd

Let's go on a safari! In honor of the creatures featured in this issue, I designed three iconic animals from Africa: a lion, giraffe and rhinoceros.

That's why I made BrickPals. I wanted to capture these animals in a LEGO form so small so that even a child could hold them in their palm of their hand. I tried to imbue them with as much character as possible so they could be a desk or nightstand buddy.

Their heads can be posed so they can tilt their heads or even look back at you, bringing them that much more to life. This was a fun collection to design – I hope you enjoy building them!