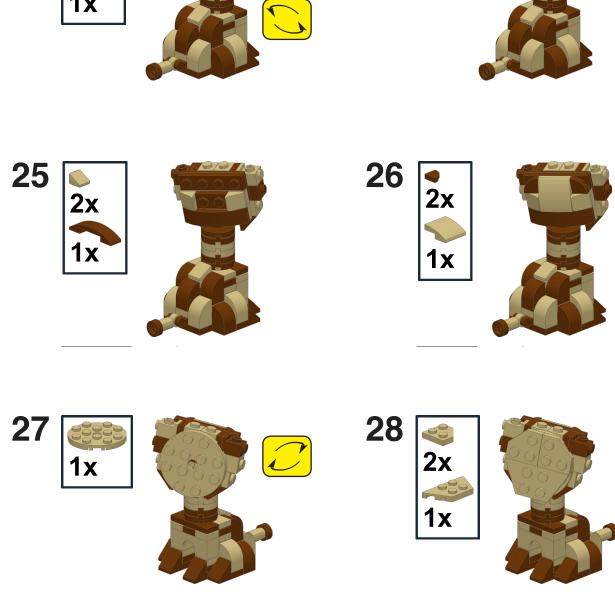

## brickPais

Design and Instructions by Miro Dudas (HumbleBricks.com) from BrickNerd

Let's go on a safari! In honor of the creatures featured in this issue, I designed three iconic animals from Africa: a lion, giraffe and rhinoceros.

I picked these three animals because I loved watching them at the San Diego Zoo Safari Park, where I took my family for many years. I loved seeing them move so gracefully, yet still embody so much character.

That's why I made BrickPals. I wanted to capture these animals in a LEGO form so small so that even a child could hold them in their palm of their hand. I tried to imbue them with as much character as possible so they could be a desk or nightstand buddy.

Their heads can be posed so they can tilt their heads or even look back at you, bringing them that much more to life. This was a fun collection to design – I hope you enjoy building them!