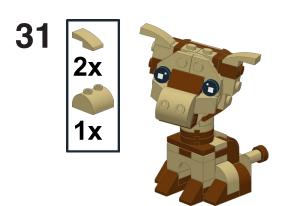

f the creatures featured in this issue, I designed three iconic animals from Africa: a lion, giraffe and rhinoceros.

I picked these three animals because I loved watching them at the San Diego Zoo Safari Park, where I took my family for many years. I loved seeing them move so gracefully, yet still embody so much character.

That's why I made BrickPals. I wanted to capture these animals in a LEGO form so small so that even a child could hold them in their palm of their hand. I tried to imbue them with as much character as possible so they could be a desk or nightstand buddy.

Their heads can be posed so they can tilt their heads or even look back at you, bringing them that much more to life. This was a fun collection to design – I hope you enjoy building them!







## Giraffe















## Rhino