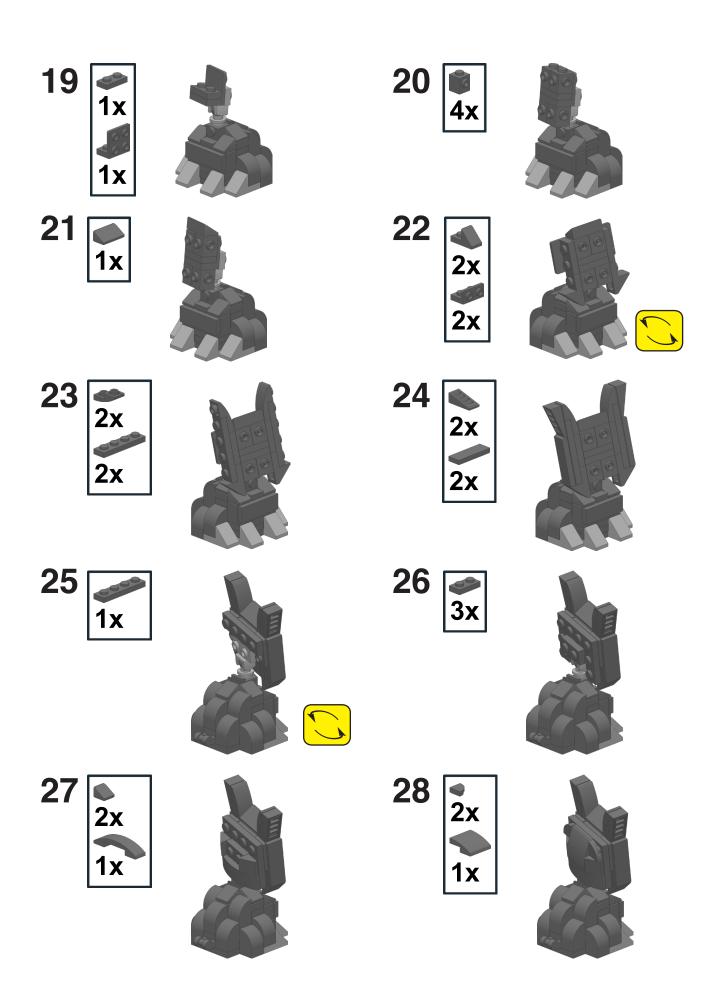

## **Lion Parts List**

(Parts can be ordered through Bricklink.com by searching by part number and color)

| number and color) |     |              |                   |                                                                          |
|-------------------|-----|--------------|-------------------|--------------------------------------------------------------------------|
|                   | Qty | Part         | Color             | Description                                                              |
| -                 | 1   | 6141.dat     | Black             | Plate 1 x 1 Round                                                        |
|                   | 2   | 98138pz1.dat | Black             | Tile 1 x 1 Round with Two<br>White Squares Within Black<br>Round Pattern |
|                   | 1   | 2420.dat     | Tan               | Plate 2 x 2 Corner                                                       |
|                   | 2   | 3021.dat     | Tan               | Plate 2 x 3                                                              |
|                   | 3   | 3023.dat     | Tan               | Plate 1 x 2                                                              |
|                   | 4   | 3024.dat     | Tan               | Plate 1 x 1                                                              |
|                   | 1   | 3176.dat     | Tan               | Plate 3 x 2 with Hole                                                    |
|                   | 5   | 3623.dat     | Tan               | Plate 1 x 3                                                              |
|                   | 1   | 4032b.dat    | Tan               | Plate 2 x 2 Round with Axlehole Type 2                                   |
|                   | 11  | 6091.dat     | Tan               | Brick 2 x 1 x 1 & 1/3 with Curved Top                                    |
|                   | 1   | 11090.dat    | Tan               | Bar Tube with Clip                                                       |
|                   | 1   | 15068.dat    | Tan               | Slope Brick Curved 2 x 2 x 0.667                                         |
|                   | 1   | 15573.dat    | Tan               | Plate 1 x 2 with Groove with 1 Centre Stud, without Understud            |
|                   | 2   | 25269.dat    | Tan               | Tile 1 x 1 Corner Round                                                  |
|                   | 4   | 26604.dat    | Tan               | Brick 1 x 1 with Studs on<br>Two Adjacent Sides                          |
|                   | 1   | 54200.dat    | Tan               | Slope Brick 31 1 x 1 x 0.667                                             |
|                   | 1   | 60474.dat    | Tan               | Plate 4 x 4 Round with Hole and Snapstud                                 |
|                   | 1   | 60478.dat    | Tan               | Plate 1 x 2 with Handle on End                                           |
|                   | 6   | 92946.dat    | Tan               | Slope Plate 45.73 2 x 1                                                  |
|                   | 6   | 3023.dat     | Reddish Brown     | Plate 1 x 2                                                              |
|                   | 5   | 3024.dat     | Reddish Brown     | Plate 1 x 1                                                              |
|                   | 2   | 3623.dat     | Reddish Brown     | Plate 1 x 3                                                              |
|                   | 1   | 3710.dat     | Reddish Brown     | Plate 1 x 4                                                              |
|                   | 1   | 4070.dat     | Reddish Brown     | Brick 1 x 1 with Headlight                                               |
|                   | 2   | 6091.dat     | Reddish Brown     | Brick 2 x 1 x 1 & 1/3<br>with Curved Top                                 |
|                   | 2   | 11477.dat    | Reddish Brown     | Slope Brick Curved 2 x 1                                                 |
|                   | 1   | 15068.dat    | Reddish Brown     | Slope Brick Curved 2 x 2 x 0.667                                         |
|                   | 3   | 15070.dat    | Reddish Brown     | Plate 1 x 1 with Tooth<br>Perpendicular                                  |
|                   | 1   | 15573.dat    | Reddish Brown     | Plate 1 x 2 with Groove with 1 Centre Stud, without Understud            |
|                   | 1   | 20482.dat    | Reddish Brown     | Tile 1 x 1 Round with Pin and Pin Hole                                   |
|                   | 2   | 25269.dat    | Reddish Brown     | Tile 1 x 1 Corner Round                                                  |
|                   | 1   | 32028.dat    | Reddish Brown     | Plate 1 x 2 with Door Rail                                               |
|                   | 6   | 54200.dat    | Reddish Brown     | Slope Brick 31 1 x 1 x 0.667                                             |
|                   | 1   | 85861.dat    | Reddish Brown     | Plate 1 x 1 Round with Open Stud                                         |
|                   | 1   | 93273.dat    | Reddish Brown     | Slope Brick Curved 4 x 1 Double                                          |
|                   | 1   | 99207.dat    | Reddish Brown     | Bracket 1 x 2 - 2 x 2 Up                                                 |
|                   | 2   | 99780.dat    | Reddish Brown     | Bracket 1 x 2 - 1 x 2 Up                                                 |
|                   | 1   | 14704.dat    | Lt Bluish Grey    | Plate 1 x 2 with Socket<br>Joint-8 with Friction Centre                  |
|                   | 1   | 22404 1-4    | D. J. Dl. J. L. C | D - 0 OI 141. D - 11 I - 1 - 4 O                                         |

## brickPais

Design and Instructions by Miro Dudas (HumbleBricks.com) from BrickNerd

Let's go on a safari! In honor of the creatures featured in this issue, I designed three iconic animals from Africa: a lion, giraffe and rhinoceros.

That's why I made BrickPals. I wanted to capture these animals in a LEGO form so small so that even a child could hold them in their palm of their hand. I tried to imbue them with as much character as possible so they could be a desk or nightstand buddy.

Their heads can be posed so they can tilt their heads or even look back at you, bringing them that much more to life. This was a fun collection to design – I hope you enjoy building them!