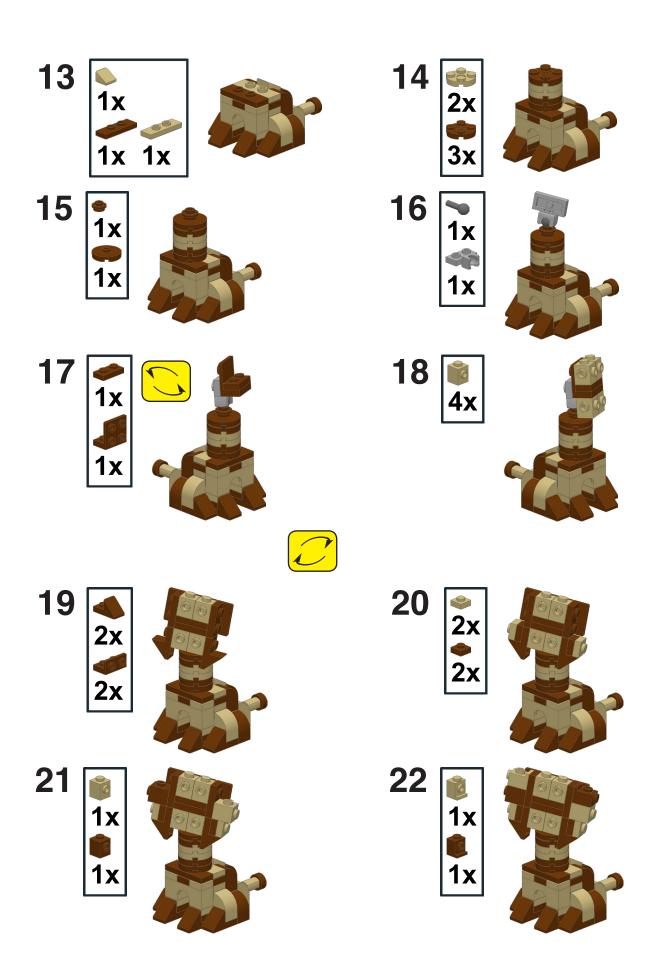

## brickPais

Design and Instructions by Miro Dudas (HumbleBricks.com) from BrickNerd

Let's go on a safari! In honor of the creatures featured in this issue, I designed three iconic animals from Africa: a lion, giraffe and rhinoceros.

I picked these three animals because I loved watching them at the San Diego Zoo Safari Park, where I took my family for many years. I loved seeing them move so gracefully, yet still embody so much character.

That's why I made BrickPals. I wanted to capture these animals in a LEGO form so small so that even a child could hold them in their palm of their hand. I tried to imbue them with as much character as possible so they could be a desk or nightstand buddy.

Their heads can be posed so they can tilt their heads or even look back at you, bringing them that much more to life. This was a fun collection to design – I hope you enjoy building them!