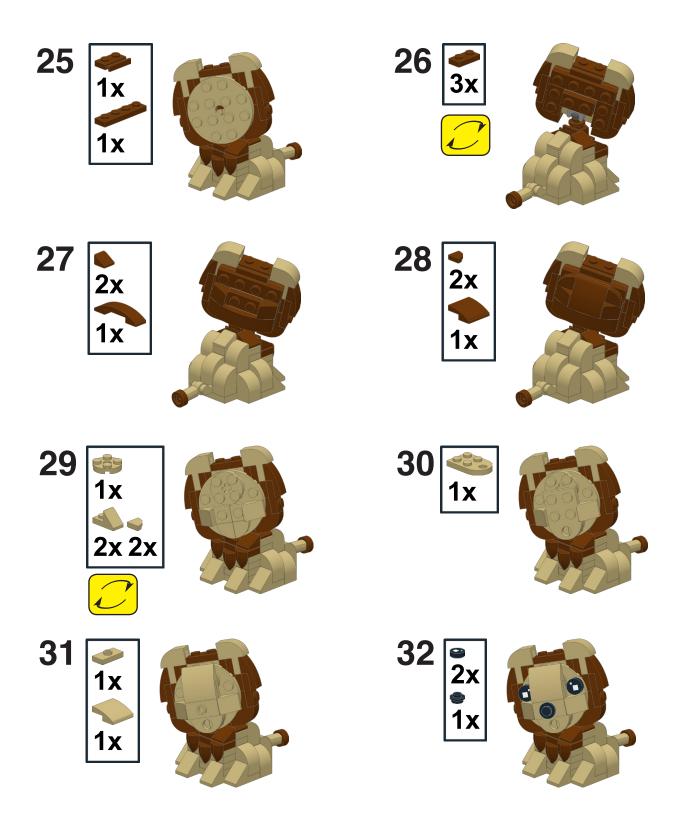

## brickPais

Design and Instructions by Miro Dudas (HumbleBricks.com) from BrickNerd

Let's go on a safari! In honor of the creatures featured in this issue, I designed three iconic animals from Africa: a lion, giraffe and rhinoceros.

That's why I made BrickPals. I wanted to capture these animals in a LEGO form so small so that even a child could hold them in their palm of their hand. I tried to imbue them with as much character as possible so they could be a desk or nightstand buddy.

Their heads can be posed so they can tilt their heads or even look back at you, bringing them that much more to life. This was a fun collection to design – I hope you enjoy building them!