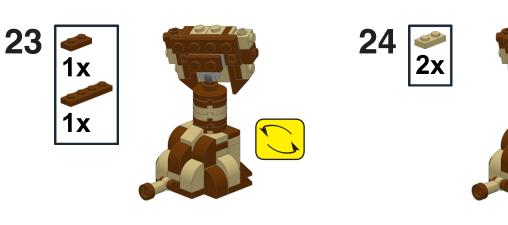

## brickPais

Design and Instructions by Miro Dudas (HumbleBricks.com) from BrickNerd

Let's go on a safari! In honor of the creatures featured in this issue, I designed three iconic animals from Africa: a lion, giraffe and rhinoceros.

I picked these three animals because I loved watching them at the San Diego Zoo Safari Park, where I took my family for many years. I loved seeing them move so gracefully, yet still embody so much character.

That's why I made BrickPals. I wanted to capture these animals in a LEGO form so small so that even a child could hold them in their palm of their hand. I tried to imbue them with as much character as possible so they could be a desk or nightstand buddy.

Their heads can be posed so they can tilt their heads or even look back at you, bringing them that much more to life. This was a fun collection to design – I hope you enjoy building them!