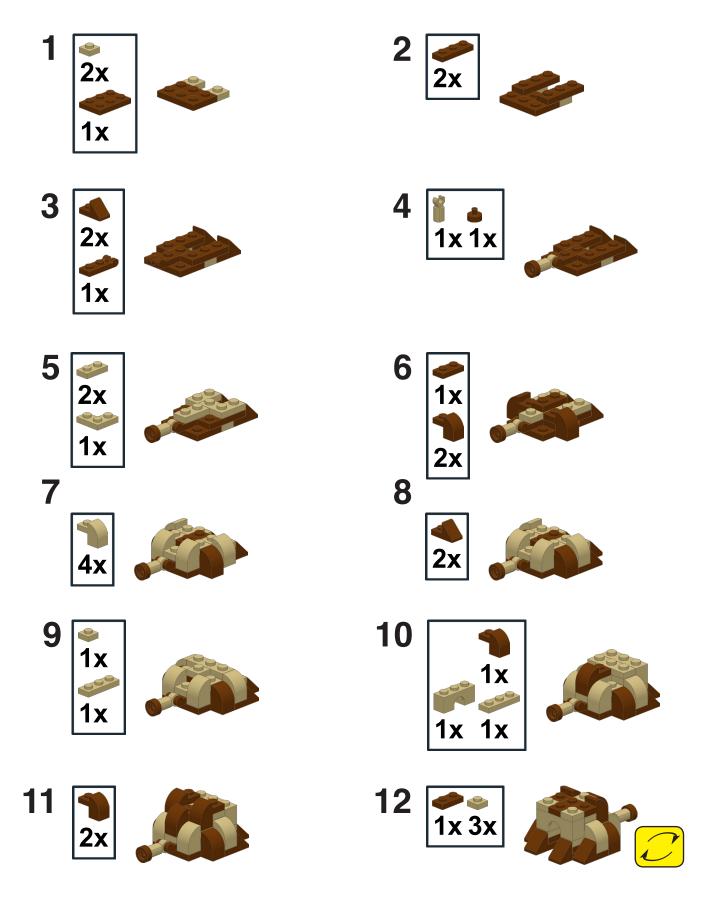

## brickPais

Design and Instructions by Miro Dudas (HumbleBricks.com) from BrickNerd

Let's go on a safari! In honor of the creatures featured in this issue, I designed three iconic animals from Africa: a lion, giraffe and rhinoceros.

I picked these three animals because I loved watching them at the San Diego Zoo Safari Park, where I took my family for many years. I loved seeing them move so gracefully, yet still embody so much character.

That's why I made BrickPals. I wanted to capture these animals in a LEGO form so small so that even a child could hold them in their palm of their hand. I tried to imbue them with as much character as possible so they could be a desk or nightstand buddy.

Their heads can be posed so they can tilt their heads or even look back at you, bringing them that much more to life. This was a fun collection to design – I hope you enjoy building them!