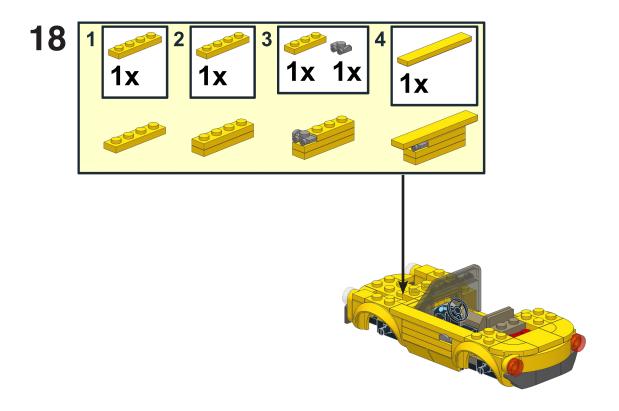

## **Parts List**

(Parts can be ordered through Bricklink.com by searching by part number and color)

| number and color) |              |                |                                                         |
|-------------------|--------------|----------------|---------------------------------------------------------|
| Qty P             |              | Part           | Color Description                                       |
| 1                 | 2412b.dat    | Flat Silver    | Tile 1 x 2 Grille with Groove                           |
| 4                 | 11208.dat    | Flat Silver    | Wheel Rim 10 x 14 with Fake Bolts and 6 Spokes          |
| 2                 | 11253.dat    | Flat Silver    | Minifig Roller Skate                                    |
| 2                 | 2436a.dat    | Black          | Bracket 1 x 2 - 1 x 4                                   |
| 3                 | 3710.dat     | Black          | Plate 1 x 4                                             |
| 1                 | 3829c01.dat  | Black          | Car Steering Stand and Wheel                            |
| 4                 | 4488.dat     | Black          | Plate 2 x 2 with 1 Wheel Pin                            |
| 4                 | 11209.dat    | Black          | Tyre 10/32 x 14                                         |
| 1                 | 30029.dat    | Black          | Car Base 10 x 4 x 2/3 with 4 x 2<br>Centre Well         |
| 1                 | 3020.dat     | Green          | Plate 2 x 4                                             |
| 1                 | 3022.dat     | Green          | Plate 2 x 2                                             |
| 1                 | 3021.dat     | Yellow         | Plate 2 x 3                                             |
| 3                 | 3023.dat     | Yellow         | Plate 1 x 2                                             |
| 1                 | 3068b.dat    | Yellow         | Tile 2 x 2 with Groove                                  |
| 2                 | 3069b.dat    | Yellow         | Tile 1 x 2 with Groove                                  |
| 4                 | 3070b.dat    | Yellow         | Tile 1 x 1 with Groove                                  |
| 2                 | 3623.dat     | Yellow         | Plate 1 x 3                                             |
| 5                 | 3710.dat     | Yellow         | Plate 1 x 4                                             |
| 2                 | 6541.dat     | Yellow         | Technic Brick 1 x 1 with Hole                           |
| 2                 | 6636.dat     | Yellow         | Tile 1 x 6                                              |
| 4                 | 25269.dat    | Yellow         | Tile 1 x 1 Corner Round                                 |
| 2                 | 27925.dat    | Yellow         | Tile 2 x 2 Corner Round                                 |
| 4                 | 35480.dat    | Yellow         | Plate 1 x 2 with Round Ends and 2<br>Open Studs         |
| 4                 | 35789.dat    | Yellow         | Car Mudguard 4 x 2.5 x 2 with Rounded Ends              |
| 4                 | 85984.dat    | Yellow         | Slope Brick 31 1 x 2 x 0.667                            |
| 2                 | 93273.dat    | Yellow         | Slope Brick Curved 4 x 1 Double                         |
| 2                 | 93604.dat    | Yellow         | Slope Brick Curved 3 x 4 x 0.667<br>Rounded             |
| 1                 | 57783.dat    | Trans Black    | Windscreen 3 x 4 x 1.333                                |
| 2                 | 2431.dat     | Dark Tan       | Tile 1 x 4 with Groove                                  |
| 1                 | 3004.dat     | Dark Tan       | Brick 1 x 2                                             |
| 1                 | 3020.dat     | Dark Tan       | Plate 2 x 4                                             |
| 5                 | 3023.dat     | Dark Tan       | Plate 1 x 2                                             |
| 1                 | 3069b.dat    | Dark Tan       | Tile 1 x 2 with Groove                                  |
| 1                 | 15068.dat    | Dark Tan       | Slope Brick Curved 2 x 2 x 0.667                        |
| 2                 | 54200.dat    | Dark Tan       | Slope Brick 31 1 x 1 x 0.667                            |
| 1                 | 99780.dat    | Dark Tan       | Bracket 1 x 2 - 1 x 2 Up                                |
| 2                 | 98138.dat    | Trans Red      | Tile 1 x 1 Round with Groove                            |
| 1                 | 3003.dat     | Red            | Brick 2 x 2                                             |
| 1                 | 11211.dat    | Red            | Brick 1 x 2 with 2 Studs on 1 Side                      |
| 2                 | 98138.dat    | Trans Clear    | Tile 1 x 1 Round with Groove                            |
| 1                 | 3023.dat     | White          | Plate 1 x 2                                             |
| 2                 | 86996.dat    | White          | Plate 1 x 1 x 0.667                                     |
| 1                 | 85984pc2.dat | Lt Bluish Grey | Slope 1 x 2 x 2/3 with Dashboard,<br>Speedometers Print |
| 2                 | 2420.dat     | Dk Bluish Grey | Plate 2 x 2 Corner                                      |
| 2                 | 3023.dat     | Dk Bluish Grey |                                                         |
| 1                 | 3069b.dat    | •              | Tile 1 x 2 with Groove                                  |
| 2                 | 11477.dat    | Dk Bluish Grey | Slope Brick Curved 2 x 1                                |
| 1                 | 29119.dat    |                | Slope Brick Curved 2 x 1 with Cutout Right              |
| 1                 | 29120.dat    | -              | Slope Brick Curved 2 x 1 with Cutout Left               |
| 2                 | 99780.dat    | Dk Bluish Grey | Bracket 1 x 2 - 1 x 2 Up                                |