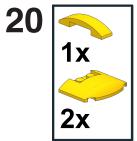

## **Parts List**

(Parts can be ordered through Bricklink.com by searching by part number and color)

| number and color) |              |                |                                                         |
|-------------------|--------------|----------------|---------------------------------------------------------|
| Qty P             |              | Part           | Color Description                                       |
| 1                 | 2412b.dat    | Flat Silver    | Tile 1 x 2 Grille with Groove                           |
| 4                 | 11208.dat    | Flat Silver    | Wheel Rim 10 x 14 with Fake Bolts and 6 Spokes          |
| 2                 | 11253.dat    | Flat Silver    | Minifig Roller Skate                                    |
| 2                 | 2436a.dat    | Black          | Bracket 1 x 2 - 1 x 4                                   |
| 3                 | 3710.dat     | Black          | Plate 1 x 4                                             |
| 1                 | 3829c01.dat  | Black          | Car Steering Stand and Wheel                            |
| 4                 | 4488.dat     | Black          | Plate 2 x 2 with 1 Wheel Pin                            |
| 4                 | 11209.dat    | Black          | Tyre 10/32 x 14                                         |
| 1                 | 30029.dat    | Black          | Car Base 10 x 4 x 2/3 with 4 x 2<br>Centre Well         |
| 1                 | 3020.dat     | Green          | Plate 2 x 4                                             |
| 1                 | 3022.dat     | Green          | Plate 2 x 2                                             |
| 1                 | 3021.dat     | Yellow         | Plate 2 x 3                                             |
| 3                 | 3023.dat     | Yellow         | Plate 1 x 2                                             |
| 1                 | 3068b.dat    | Yellow         | Tile 2 x 2 with Groove                                  |
| 2                 | 3069b.dat    | Yellow         | Tile 1 x 2 with Groove                                  |
| 4                 | 3070b.dat    | Yellow         | Tile 1 x 1 with Groove                                  |
| 2                 | 3623.dat     | Yellow         | Plate 1 x 3                                             |
| 5                 | 3710.dat     | Yellow         | Plate 1 x 4                                             |
| 2                 | 6541.dat     | Yellow         | Technic Brick 1 x 1 with Hole                           |
| 2                 | 6636.dat     | Yellow         | Tile 1 x 6                                              |
| 4                 | 25269.dat    | Yellow         | Tile 1 x 1 Corner Round                                 |
| 2                 | 27925.dat    | Yellow         | Tile 2 x 2 Corner Round                                 |
| 4                 | 35480.dat    | Yellow         | Plate 1 x 2 with Round Ends and 2<br>Open Studs         |
| 4                 | 35789.dat    | Yellow         | Car Mudguard 4 x 2.5 x 2 with Rounded Ends              |
| 4                 | 85984.dat    | Yellow         | Slope Brick 31 1 x 2 x 0.667                            |
| 2                 | 93273.dat    | Yellow         | Slope Brick Curved 4 x 1 Double                         |
| 2                 | 93604.dat    | Yellow         | Slope Brick Curved 3 x 4 x 0.667<br>Rounded             |
| 1                 | 57783.dat    | Trans Black    | Windscreen 3 x 4 x 1.333                                |
| 2                 | 2431.dat     | Dark Tan       | Tile 1 x 4 with Groove                                  |
| 1                 | 3004.dat     | Dark Tan       | Brick 1 x 2                                             |
| 1                 | 3020.dat     | Dark Tan       | Plate 2 x 4                                             |
| 5                 | 3023.dat     | Dark Tan       | Plate 1 x 2                                             |
| 1                 | 3069b.dat    | Dark Tan       | Tile 1 x 2 with Groove                                  |
| 1                 | 15068.dat    | Dark Tan       | Slope Brick Curved 2 x 2 x 0.667                        |
| 2                 | 54200.dat    | Dark Tan       | Slope Brick 31 1 x 1 x 0.667                            |
| 1                 | 99780.dat    | Dark Tan       | Bracket 1 x 2 - 1 x 2 Up                                |
| 2                 | 98138.dat    | Trans Red      | Tile 1 x 1 Round with Groove                            |
| 1                 | 3003.dat     | Red            | Brick 2 x 2                                             |
| 1                 | 11211.dat    | Red            | Brick 1 x 2 with 2 Studs on 1 Side                      |
| 2                 | 98138.dat    | Trans Clear    | Tile 1 x 1 Round with Groove                            |
| 1                 | 3023.dat     | White          | Plate 1 x 2                                             |
| 2                 | 86996.dat    | White          | Plate 1 x 1 x 0.667                                     |
| 1                 | 85984pc2.dat | Lt Bluish Grey | Slope 1 x 2 x 2/3 with Dashboard,<br>Speedometers Print |
| 2                 | 2420.dat     | Dk Bluish Grey | Plate 2 x 2 Corner                                      |
| 2                 | 3023.dat     | Dk Bluish Grey |                                                         |
| 1                 | 3069b.dat    | •              | Tile 1 x 2 with Groove                                  |
| 2                 | 11477.dat    | Dk Bluish Grey | Slope Brick Curved 2 x 1                                |
| 1                 | 29119.dat    |                | Slope Brick Curved 2 x 1 with Cutout Right              |
| 1                 | 29120.dat    | -              | Slope Brick Curved 2 x 1 with Cutout Left               |
| 2                 | 99780.dat    | Dk Bluish Grey | Bracket 1 x 2 - 1 x 2 Up                                |