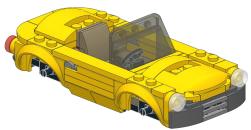

## **Yellow Convertible**

## Design by Brian Everett from BrickNerd

Recently I completed the design of a narrow modular building with a working garage door, and something important was missing--a car for the garage!

I suppose I knew all along I would need a car, but waited until the end because, being honest, I had never designed a car MOC before. To get started I did what I figured anyone else might do and look at sets to give me a good base model. In this case, I chose Tony Stark's convertible from set 76216 Iron Man Armory. It had the general look I was going for and included the specific mudguards I was hoping to use.

The base gave me some inspiration as I created my own convertible in a completely different style. I settled on a more rounded look, and I wanted to utilize some fun SNOT techniques for the bumpers and windshield. I also love the use of minifigure roller skates as door handles!

Overall, the design of this convertible is one that can easily be color-swapped to make it complement whatever you are building or stand out on its own which I'm quite happy with. Enjoy!