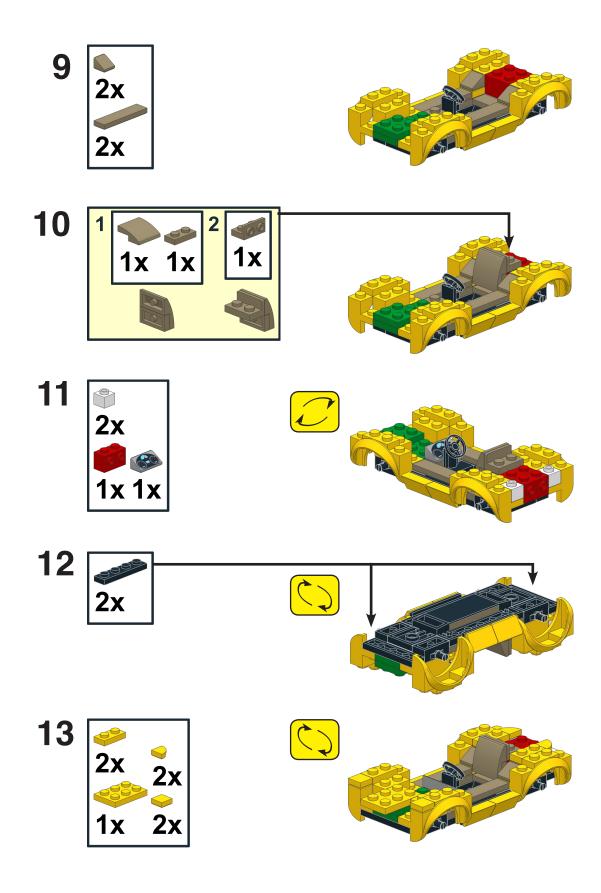

## **Yellow Convertible**

## Design by Brian Everett from BrickNerd

Recently I completed the design of a narrow modular building with a working garage door, and something important was missing--a car for the garage!

I suppose I knew all along I would need a car, but waited until the end because, being honest, I had never designed a car MOC before. To get started I did what I figured anyone else might do and look at sets to give me a good base model. In this case, I chose Tony Stark's convertible from set 76216 Iron Man Armory. It had the general look I was going for and included the specific mudguards I was hoping to use.

The base gave me some inspiration as I created my own convertible in a completely different style. I settled on a more rounded look, and I wanted to utilize some fun SNOT techniques for the bumpers and windshield. I also love the use of minifigure roller skates as door handles!