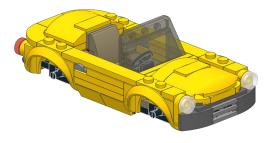

## **Yellow Convertible**

## Design by Brian Everett from BrickNerd

Recently I completed the design of a narrow modular building with a working garage door, and something important was missing--a car for the garage!

I suppose I knew all along I would need a car, but waited until the end because, being honest, I had never designed a car MOC before. To get started I did what I figured anyone else might do and look at sets to give me a good base model. In this case, I chose Tony Stark's convertible from set 76216 Iron Man Armory. It had the general look I was going for and included the specific mudguards I was hoping to use.

The base gave me some inspiration as I created my own convertible in a completely different style. I settled on a more rounded look, and I wanted to utilize some fun SNOT techniques for the bumpers and windshield. I also love the use of minifigure roller skates as door handles!

Overall, the design of this convertible is one that can easily be color-swapped to make it complement whatever you are building or stand out on its own which I'm quite happy with. Enjoy!