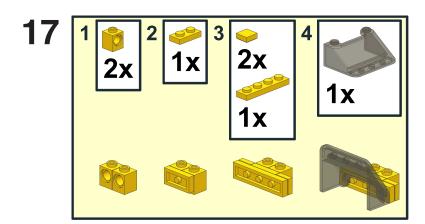

## **Parts List**

(Parts can be ordered through Bricklink.com by searching by part number and color)

| number and color) |              |                |                                                         |
|-------------------|--------------|----------------|---------------------------------------------------------|
| Qty P             |              | Part           | Color Description                                       |
| 1                 | 2412b.dat    | Flat Silver    | Tile 1 x 2 Grille with Groove                           |
| 4                 | 11208.dat    | Flat Silver    | Wheel Rim 10 x 14 with Fake Bolts and 6 Spokes          |
| 2                 | 11253.dat    | Flat Silver    | Minifig Roller Skate                                    |
| 2                 | 2436a.dat    | Black          | Bracket 1 x 2 - 1 x 4                                   |
| 3                 | 3710.dat     | Black          | Plate 1 x 4                                             |
| 1                 | 3829c01.dat  | Black          | Car Steering Stand and Wheel                            |
| 4                 | 4488.dat     | Black          | Plate 2 x 2 with 1 Wheel Pin                            |
| 4                 | 11209.dat    | Black          | Tyre 10/32 x 14                                         |
| 1                 | 30029.dat    | Black          | Car Base 10 x 4 x 2/3 with 4 x 2<br>Centre Well         |
| 1                 | 3020.dat     | Green          | Plate 2 x 4                                             |
| 1                 | 3022.dat     | Green          | Plate 2 x 2                                             |
| 1                 | 3021.dat     | Yellow         | Plate 2 x 3                                             |
| 3                 | 3023.dat     | Yellow         | Plate 1 x 2                                             |
| 1                 | 3068b.dat    | Yellow         | Tile 2 x 2 with Groove                                  |
| 2                 | 3069b.dat    | Yellow         | Tile 1 x 2 with Groove                                  |
| 4                 | 3070b.dat    | Yellow         | Tile 1 x 1 with Groove                                  |
| 2                 | 3623.dat     | Yellow         | Plate 1 x 3                                             |
| 5                 | 3710.dat     | Yellow         | Plate 1 x 4                                             |
| 2                 | 6541.dat     | Yellow         | Technic Brick 1 x 1 with Hole                           |
| 2                 | 6636.dat     | Yellow         | Tile 1 x 6                                              |
| 4                 | 25269.dat    | Yellow         | Tile 1 x 1 Corner Round                                 |
| 2                 | 27925.dat    | Yellow         | Tile 2 x 2 Corner Round                                 |
| 4                 | 35480.dat    | Yellow         | Plate 1 x 2 with Round Ends and 2<br>Open Studs         |
| 4                 | 35789.dat    | Yellow         | Car Mudguard 4 x 2.5 x 2 with Rounded Ends              |
| 4                 | 85984.dat    | Yellow         | Slope Brick 31 1 x 2 x 0.667                            |
| 2                 | 93273.dat    | Yellow         | Slope Brick Curved 4 x 1 Double                         |
| 2                 | 93604.dat    | Yellow         | Slope Brick Curved 3 x 4 x 0.667<br>Rounded             |
| 1                 | 57783.dat    | Trans Black    | Windscreen 3 x 4 x 1.333                                |
| 2                 | 2431.dat     | Dark Tan       | Tile 1 x 4 with Groove                                  |
| 1                 | 3004.dat     | Dark Tan       | Brick 1 x 2                                             |
| 1                 | 3020.dat     | Dark Tan       | Plate 2 x 4                                             |
| 5                 | 3023.dat     | Dark Tan       | Plate 1 x 2                                             |
| 1                 | 3069b.dat    | Dark Tan       | Tile 1 x 2 with Groove                                  |
| 1                 | 15068.dat    | Dark Tan       | Slope Brick Curved 2 x 2 x 0.667                        |
| 2                 | 54200.dat    | Dark Tan       | Slope Brick 31 1 x 1 x 0.667                            |
| 1                 | 99780.dat    | Dark Tan       | Bracket 1 x 2 - 1 x 2 Up                                |
| 2                 | 98138.dat    | Trans Red      | Tile 1 x 1 Round with Groove                            |
| 1                 | 3003.dat     | Red            | Brick 2 x 2                                             |
| 1                 | 11211.dat    | Red            | Brick 1 x 2 with 2 Studs on 1 Side                      |
| 2                 | 98138.dat    | Trans Clear    | Tile 1 x 1 Round with Groove                            |
| 1                 | 3023.dat     | White          | Plate 1 x 2                                             |
| 2                 | 86996.dat    | White          | Plate 1 x 1 x 0.667                                     |
| 1                 | 85984pc2.dat | Lt Bluish Grey | Slope 1 x 2 x 2/3 with Dashboard,<br>Speedometers Print |
| 2                 | 2420.dat     | Dk Bluish Grey | Plate 2 x 2 Corner                                      |
| 2                 | 3023.dat     | Dk Bluish Grey |                                                         |
| 1                 | 3069b.dat    | •              | Tile 1 x 2 with Groove                                  |
| 2                 | 11477.dat    | Dk Bluish Grey | Slope Brick Curved 2 x 1                                |
| 1                 | 29119.dat    |                | Slope Brick Curved 2 x 1 with Cutout Right              |
| 1                 | 29120.dat    | -              | Slope Brick Curved 2 x 1 with Cutout Left               |
| 2                 | 99780.dat    | Dk Bluish Grey | Bracket 1 x 2 - 1 x 2 Up                                |