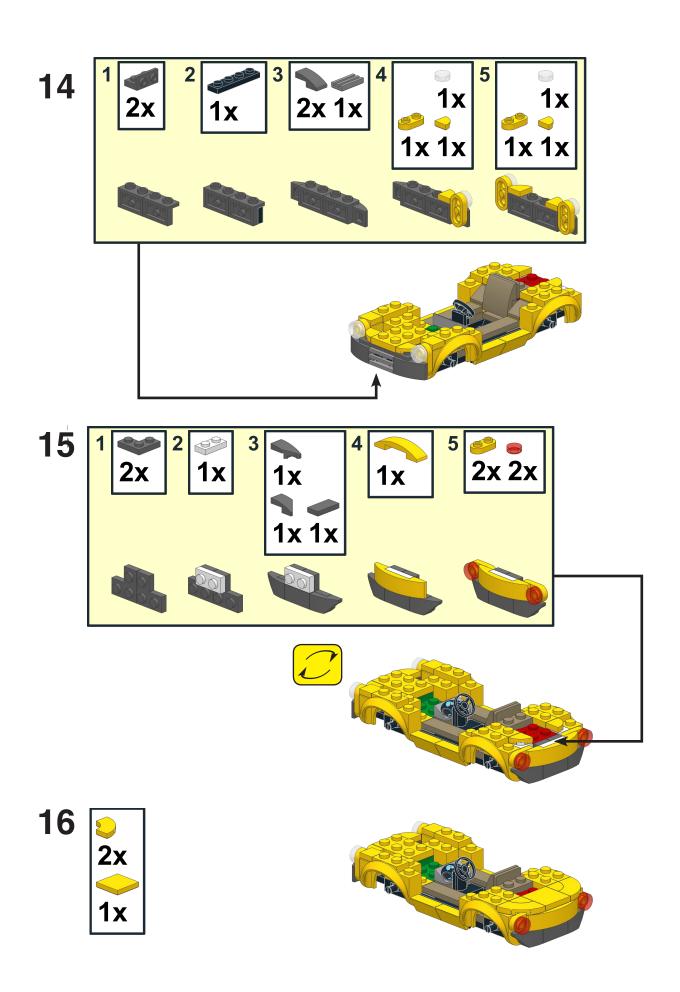

## **Yellow Convertible**

## Design by Brian Everett from BrickNerd

Recently I completed the design of a narrow modular building with a working garage door, and something important was missing--a car for the garage!

I suppose I knew all along I would need a car, but waited until the end because, being honest, I had never designed a car MOC before. To get started I did what I figured anyone else might do and look at sets to give me a good base model. In this case, I chose Tony Stark's convertible from set 76216 Iron Man Armory. It had the general look I was going for and included the specific mudguards I was hoping to use.

The base gave me some inspiration as I created my own convertible in a completely different style. I settled on a more rounded look, and I wanted to utilize some fun SNOT techniques for the bumpers and windshield. I also love the use of minifigure roller skates as door handles!

Overall, the design of this convertible is one that can easily be color-swapped to make it complement whatever you are building or stand out on its own which I'm quite happy with. Enjoy!