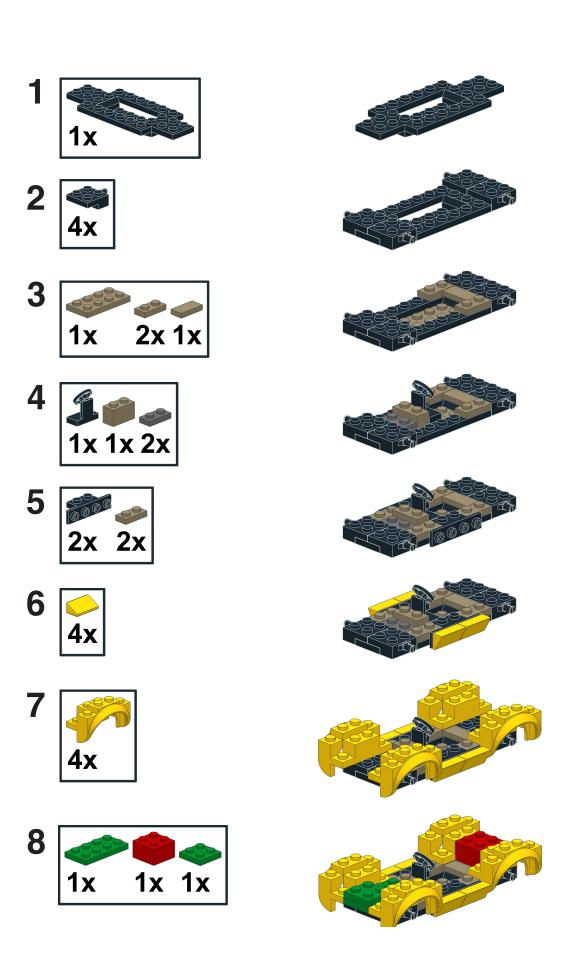

## **Yellow Convertible**

## Design by Brian Everett from BrickNerd

Recently I completed the design of a narrow modular building with a working garage door, and something important was missing--a car for the garage!

I suppose I knew all along I would need a car, but waited until the end because, being honest, I had never designed a car MOC before. To get started I did what I figured anyone else might do and look at sets to give me a good base model. In this case, I chose Tony Stark's convertible from set 76216 Iron Man Armory. It had the general look I was going for and included the specific mudguards I was hoping to use.

The base gave me some inspiration as I created my own convertible in a completely different style. I settled on a more rounded look, and I wanted to utilize some fun SNOT techniques for the bumpers and windshield. I also love the use of minifigure roller skates as door handles!