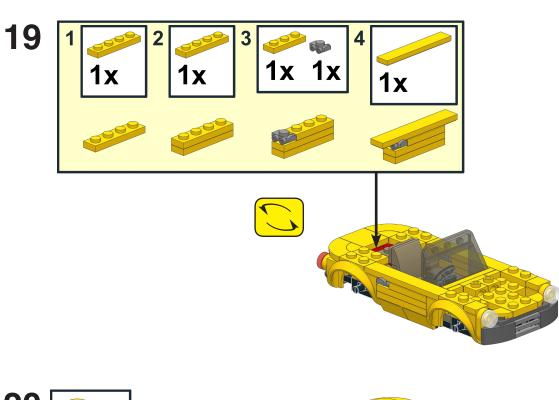

## **Parts List**

(Parts can be ordered through Bricklink.com by searching by part number and color)

| number and color) |              |                |                                                         |
|-------------------|--------------|----------------|---------------------------------------------------------|
| Qty P             |              | Part           | Color Description                                       |
| 1                 | 2412b.dat    | Flat Silver    | Tile 1 x 2 Grille with Groove                           |
| 4                 | 11208.dat    | Flat Silver    | Wheel Rim 10 x 14 with Fake Bolts and 6 Spokes          |
| 2                 | 11253.dat    | Flat Silver    | Minifig Roller Skate                                    |
| 2                 | 2436a.dat    | Black          | Bracket 1 x 2 - 1 x 4                                   |
| 3                 | 3710.dat     | Black          | Plate 1 x 4                                             |
| 1                 | 3829c01.dat  | Black          | Car Steering Stand and Wheel                            |
| 4                 | 4488.dat     | Black          | Plate 2 x 2 with 1 Wheel Pin                            |
| 4                 | 11209.dat    | Black          | Tyre 10/32 x 14                                         |
| 1                 | 30029.dat    | Black          | Car Base 10 x 4 x 2/3 with 4 x 2<br>Centre Well         |
| 1                 | 3020.dat     | Green          | Plate 2 x 4                                             |
| 1                 | 3022.dat     | Green          | Plate 2 x 2                                             |
| 1                 | 3021.dat     | Yellow         | Plate 2 x 3                                             |
| 3                 | 3023.dat     | Yellow         | Plate 1 x 2                                             |
| 1                 | 3068b.dat    | Yellow         | Tile 2 x 2 with Groove                                  |
| 2                 | 3069b.dat    | Yellow         | Tile 1 x 2 with Groove                                  |
| 4                 | 3070b.dat    | Yellow         | Tile 1 x 1 with Groove                                  |
| 2                 | 3623.dat     | Yellow         | Plate 1 x 3                                             |
| 5                 | 3710.dat     | Yellow         | Plate 1 x 4                                             |
| 2                 | 6541.dat     | Yellow         | Technic Brick 1 x 1 with Hole                           |
| 2                 | 6636.dat     | Yellow         | Tile 1 x 6                                              |
| 4                 | 25269.dat    | Yellow         | Tile 1 x 1 Corner Round                                 |
| 2                 | 27925.dat    | Yellow         | Tile 2 x 2 Corner Round                                 |
| 4                 | 35480.dat    | Yellow         | Plate 1 x 2 with Round Ends and 2<br>Open Studs         |
| 4                 | 35789.dat    | Yellow         | Car Mudguard 4 x 2.5 x 2 with Rounded Ends              |
| 4                 | 85984.dat    | Yellow         | Slope Brick 31 1 x 2 x 0.667                            |
| 2                 | 93273.dat    | Yellow         | Slope Brick Curved 4 x 1 Double                         |
| 2                 | 93604.dat    | Yellow         | Slope Brick Curved 3 x 4 x 0.667<br>Rounded             |
| 1                 | 57783.dat    | Trans Black    | Windscreen 3 x 4 x 1.333                                |
| 2                 | 2431.dat     | Dark Tan       | Tile 1 x 4 with Groove                                  |
| 1                 | 3004.dat     | Dark Tan       | Brick 1 x 2                                             |
| 1                 | 3020.dat     | Dark Tan       | Plate 2 x 4                                             |
| 5                 | 3023.dat     | Dark Tan       | Plate 1 x 2                                             |
| 1                 | 3069b.dat    | Dark Tan       | Tile 1 x 2 with Groove                                  |
| 1                 | 15068.dat    | Dark Tan       | Slope Brick Curved 2 x 2 x 0.667                        |
| 2                 | 54200.dat    | Dark Tan       | Slope Brick 31 1 x 1 x 0.667                            |
| 1                 | 99780.dat    | Dark Tan       | Bracket 1 x 2 - 1 x 2 Up                                |
| 2                 | 98138.dat    | Trans Red      | Tile 1 x 1 Round with Groove                            |
| 1                 | 3003.dat     | Red            | Brick 2 x 2                                             |
| 1                 | 11211.dat    | Red            | Brick 1 x 2 with 2 Studs on 1 Side                      |
| 2                 | 98138.dat    | Trans Clear    | Tile 1 x 1 Round with Groove                            |
| 1                 | 3023.dat     | White          | Plate 1 x 2                                             |
| 2                 | 86996.dat    | White          | Plate 1 x 1 x 0.667                                     |
| 1                 | 85984pc2.dat | Lt Bluish Grey | Slope 1 x 2 x 2/3 with Dashboard,<br>Speedometers Print |
| 2                 | 2420.dat     | Dk Bluish Grey | Plate 2 x 2 Corner                                      |
| 2                 | 3023.dat     | Dk Bluish Grey |                                                         |
| 1                 | 3069b.dat    | •              | Tile 1 x 2 with Groove                                  |
| 2                 | 11477.dat    | Dk Bluish Grey | Slope Brick Curved 2 x 1                                |
| 1                 | 29119.dat    |                | Slope Brick Curved 2 x 1 with Cutout Right              |
| 1                 | 29120.dat    | -              | Slope Brick Curved 2 x 1 with Cutout Left               |
| 2                 | 99780.dat    | Dk Bluish Grey | Bracket 1 x 2 - 1 x 2 Up                                |