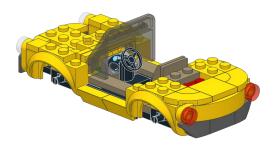

## **Yellow Convertible**

## Design by Brian Everett from BrickNerd

Recently I completed the design of a narrow modular building with a working garage door, and something important was missing--a car for the garage!

I suppose I knew all along I would need a car, but waited until the end because, being honest, I had never designed a car MOC before. To get started I did what I figured anyone else might do and look at sets to give me a good base model. In this case, I chose Tony Stark's convertible from set 76216 Iron Man Armory. It had the general look I was going for and included the specific mudguards I was hoping to use.

The base gave me some inspiration as I created my own convertible in a completely different style. I settled on a more rounded look, and I wanted to utilize some fun SNOT techniques for the bumpers and windshield. I also love the use of minifigure roller skates as door handles!

Overall, the design of this convertible is one that can easily be color-swapped to make it complement whatever you are building or stand out on its own which I'm quite happy with. Enjoy!