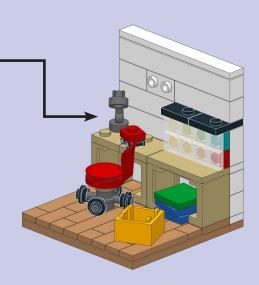

## Design by the BrickNerd Team

To celebrate the minifigure, we decided to make a studio for all their building needs. Who doesn't need a sleek building desk for their LEGO hobby? The studio has drawers full of colorful pieces, a stack of baseplates on the floor, a nifty angled lamp, and even some awesome gear on the walls for decoration.

Some of those decorations include a Classic Space tile from the Galaxy Explorer and a LEGO logo brick from the 1970s! You can, of course, customize your studio habitat with whatever you like. Imagine a studio with the shield of your favorite Castle faction or the dark red LEGO tile from the Pickup Truck hanging on the wall. You can customize it to your heart's content.

One last fun build is the red rolling chair. The plump cushion is made with an inverted boat stud, and the back of the chair is made from an old-school rigid minifigure cape that hasn't been produced in red since 1998.