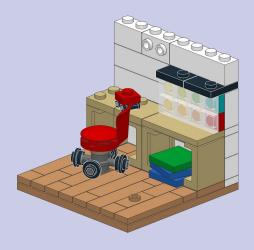

## Design by the BrickNerd Team

To celebrate the minifigure, we decided to make a studio for all their building needs. Who doesn't need a sleek building desk for their LEGO hobby? The studio has drawers full of colorful pieces, a stack of baseplates on the floor, a nifty angled lamp, and even some awesome gear on the walls for decoration.

Some of those decorations include a Classic Space tile from the Galaxy Explorer and a LEGO logo brick from the 1970s! You can, of course, customize your studio habitat with whatever you like. Imagine a studio with the shield of your favorite Castle faction or the dark red LEGO tile from the Pickup Truck hanging on the wall. You can customize it to your heart's content.

One last fun build is the red rolling chair. The plump cushion is made with an inverted boat stud, and the back of the chair is made from an old-school rigid minifigure cape that hasn't been produced in red since 1998.