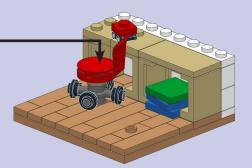

One last fun build is the red rolling chair. The plump cushion is made with an inverted boat stud, and the back of the chair is made from an old-school rigid minifigure cape that hasn't been produced in red since 1998.