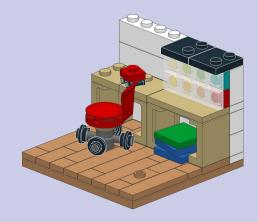

## Design by the BrickNerd Team

To celebrate the minifigure, we decided to make a studio for all their building needs. Who doesn't need a sleek building desk for their LEGO hobby? The studio has drawers full of colorful pieces, a stack of baseplates on the floor, a nifty angled lamp, and even some awesome gear on the walls for decoration.

Some of those decorations include a Classic Space tile from the Galaxy Explorer and a LEGO logo brick from the 1970s! You can, of course, customize your studio habitat with whatever you like. Imagine a studio with the shield of your favorite Castle faction or the dark red LEGO tile from the Pickup Truck hanging on the wall. You can customize it to your heart's content.

One last fun build is the red rolling chair. The plump cushion is made with an inverted boat stud, and the back of the chair is made from an old-school rigid minifigure cape that hasn't been produced in red since 1998.