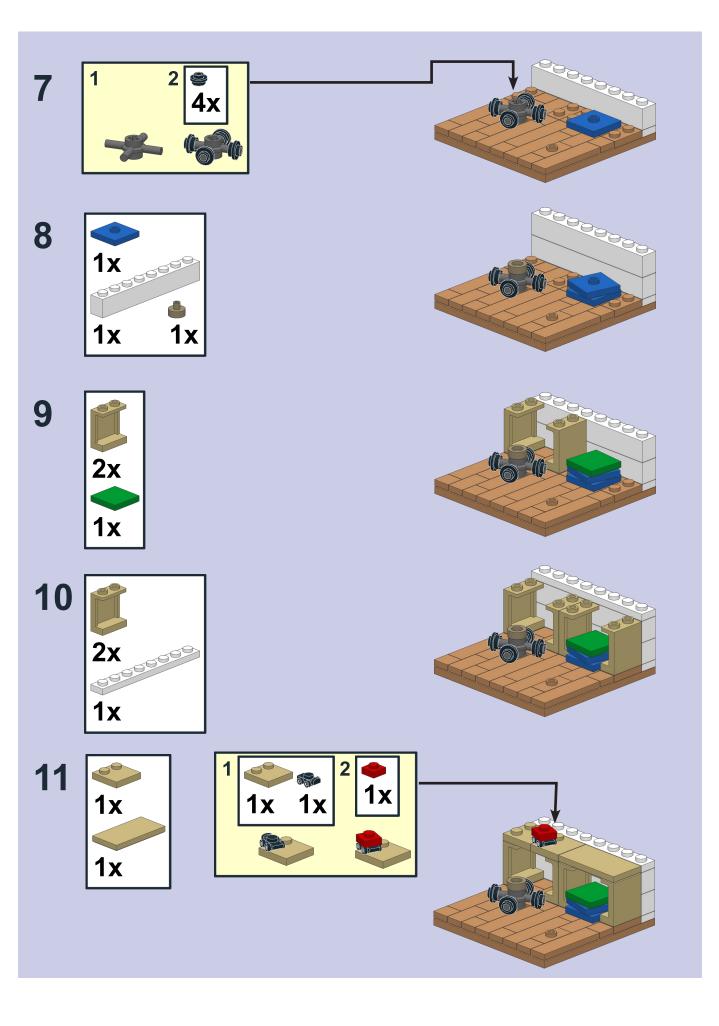

Some of those decorations include a Classic Space tile from the Galaxy Explorer and a LEGO logo brick from the 1970s! You can, of course, customize your studio habitat with whatever you like. Imagine a studio with the shield of your favorite Castle faction or the dark red LEGO tile from the Pickup Truck hanging on the wall. You can customize it to your heart's content.

One last fun build is the red rolling chair. The plump cushion is made with an inverted boat stud, and the back of the chair is made from an old-school rigid minifigure cape that hasn't been produced in red since 1998.