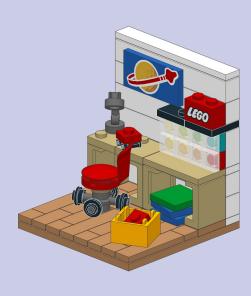

## Design by the BrickNerd Team

To celebrate the minifigure, we decided to make a studio for all their building needs. Who doesn't need a sleek building desk for their LEGO hobby? The studio has drawers full of colorful pieces, a stack of baseplates on the floor, a nifty angled lamp, and even some awesome gear on the walls for decoration.

Some of those decorations include a Classic Space tile from the Galaxy Explorer and a LEGO logo brick from the 1970s! You can, of course, customize your studio habitat with whatever you like. Imagine a studio with the shield of your favorite Castle faction or the dark red LEGO tile from the Pickup Truck hanging on the wall. You can customize it to your heart's content.

One last fun build is the red rolling chair. The plump cushion is made with an inverted boat stud, and the back of the chair is made from an old-school rigid minifigure cape that hasn't been produced in red since 1998.