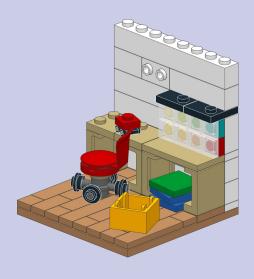

## Design by the BrickNerd Team

To celebrate the minifigure, we decided to make a studio for all their building needs. Who doesn't need a sleek building desk for their LEGO hobby? The studio has drawers full of colorful pieces, a stack of baseplates on the floor, a nifty angled lamp, and even some awesome gear on the walls for decoration.

Some of those decorations include a Classic Space tile from the Galaxy Explorer and a LEGO logo brick from the 1970s! You can, of course, customize your studio habitat with whatever you like. Imagine a studio with the shield of your favorite Castle faction or the dark red LEGO tile from the Pickup Truck hanging on the wall. You can customize it to your heart's content.

One last fun build is the red rolling chair. The plump cushion is made with an inverted boat stud, and the back of the chair is made from an old-school rigid minifigure cape that hasn't been produced in red since 1998.

All that's left to complete the builder's studio is to add yourself as a minifigure!