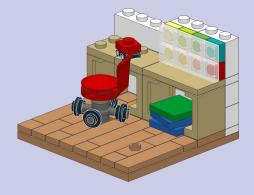

## Design by the BrickNerd Team

To celebrate the minifigure, we decided to make a studio for all their building needs. Who doesn't need a sleek building desk for their LEGO hobby? The studio has drawers full of colorful pieces, a stack of baseplates on the floor, a nifty angled lamp, and even some awesome gear on the walls for decoration.

Some of those decorations include a Classic Space tile from the Galaxy Explorer and a LEGO logo brick from the 1970s! You can, of course, customize your studio habitat with whatever you like. Imagine a studio with the shield of your favorite Castle faction or the dark red LEGO tile from the Pickup Truck hanging on the wall. You can customize it to your heart's content.

One last fun build is the red rolling chair. The plump cushion is made with an inverted boat stud, and the back of the chair is made from an old-school rigid minifigure cape that hasn't been produced in red since 1998.