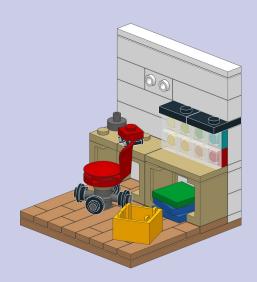

## **Builder's Studio**

## Design by the BrickNerd Team

To celebrate the minifigure, we decided to make a studio for all their building needs. Who doesn't need a sleek building desk for their LEGO hobby? The studio has drawers full of colorful pieces, a stack of baseplates on the floor, a nifty angled lamp, and even some awesome gear on the walls for decoration.

Some of those decorations include a Classic Space tile from the Galaxy Explorer and a LEGO logo brick from the 1970s! You can, of course, customize your studio habitat with whatever you like. Imagine a studio with the shield of your favorite Castle faction or the dark red LEGO tile from the Pickup Truck hanging on the wall. You can customize it to your heart's content.

One last fun build is the red rolling chair. The plump cushion is made with an inverted boat stud, and the back of the chair is made from an old-school rigid minifigure cape that hasn't been produced in red since 1998.

All that's left to complete the builder's studio is to add yourself as a minifigure!