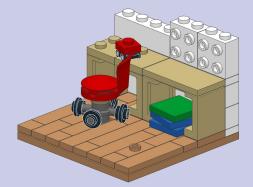

## **Builder's Studio**

## Design by the BrickNerd Team

To celebrate the minifigure, we decided to make a studio for all their building needs. Who doesn't need a sleek building desk for their LEGO hobby? The studio has drawers full of colorful pieces, a stack of baseplates on the floor, a nifty angled lamp, and even some awesome gear on the walls for decoration.

Some of those decorations include a Classic Space tile from the Galaxy Explorer and a LEGO logo brick from the 1970s! You can, of course, customize your studio habitat with whatever you like. Imagine a studio with the shield of your favorite Castle faction or the dark red LEGO tile from the Pickup Truck hanging on the wall. You can customize it to your heart's content.

One last fun build is the red rolling chair. The plump cushion is made with an inverted boat stud, and the back of the chair is made from an old-school rigid minifigure cape that hasn't been produced in red since 1998.

All that's left to complete the builder's studio is to add yourself as a minifigure!