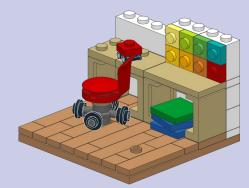

## **Builder's Studio**

## Design by the BrickNerd Team

To celebrate the minifigure, we decided to make a studio for all their building needs. Who doesn't need a sleek building desk for their LEGO hobby? The studio has drawers full of colorful pieces, a stack of baseplates on the floor, a nifty angled lamp, and even some awesome gear on the walls for decoration.

Some of those decorations include a Classic Space tile from the Galaxy Explorer and a LEGO logo brick from the 1970s! You can, of course, customize your studio habitat with whatever you like. Imagine a studio with the shield of your favorite Castle faction or the dark red LEGO tile from the Pickup Truck hanging on the wall. You can customize it to your heart's content.

One last fun build is the red rolling chair. The plump cushion is made with an inverted boat stud, and the back of the chair is made from an old-school rigid minifigure cape that hasn't been produced in red since 1998.

All that's left to complete the builder's studio is to add yourself as a minifigure!