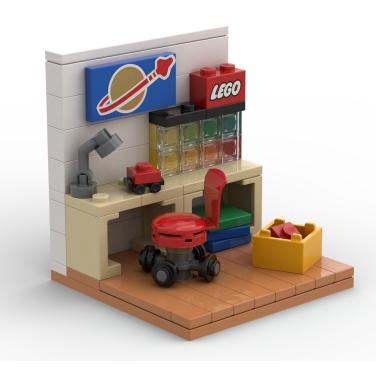

## **Builder's Studio**

## Design by the BrickNerd Team

To celebrate the minifigure, we decided to make a studio for all their building needs. Who doesn't need a sleek building desk for their LEGO hobby? The studio has drawers full of colorful pieces, a stack of baseplates on the floor, a nifty angled lamp, and even some awesome gear on the walls for decoration.

Some of those decorations include a Classic Space tile from the Galaxy Explorer and a LEGO logo brick from the 1970s! You can, of course, customize your studio habitat with whatever you like. Imagine a studio with the shield of your favorite Castle faction or the dark red LEGO tile from the Pickup Truck hanging on the wall. You can customize it to your heart's content.

One last fun build is the red rolling chair. The plump cushion is made with an inverted boat stud, and the back of the chair is made from an old-school rigid minifigure cape that hasn't been produced in red since 1998.

All that's left to complete the builder's studio is to add yourself as a minifigure!